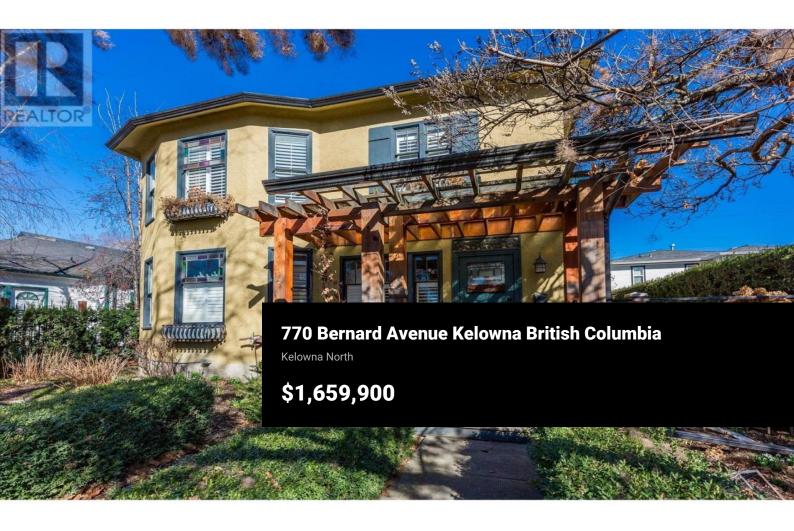

This extraordinary heritage property is situated on Kelowna's historical Bernard Avenue one block east of the Downtown Urban Core, a stone's throw from the sandy shores of Lake Okanagan, world-class wineries and breweries, an international art gallery and a plethora of quaint boutiques and delectable cafes. Significantly renovated in 2009 to house a thriving medical practice, this commercial and residential property with a Heritage Revitalization Agreement in place, supports over 1400 square feet of commercial use on the main floor, in addition to a fantastic self-contained residential suite that includes 2 bedrooms and a den, a open and bright kitchen with white cabinetry, stainless steel appliances, a sky light and tiled floors. Have we mentioned there is a brand new roof? The main level commercial space is beautifully reimagined to include rooms that offer the following uses: a reception area, a room for staff, two patient rooms, washroom, storage/file rooms as well as an office. This thoughtful, well-executed space boasts polished concrete floors, hardwood floors and expansive windows with superb quality California Shutters that welcomes ample light and inspiring vistas. Please note the added bonus of 6-8 parking stalls with lane access. This is a once in a lifetime opportunity to own the perfect property positioned in the perfect location, as downtown business reinforc...