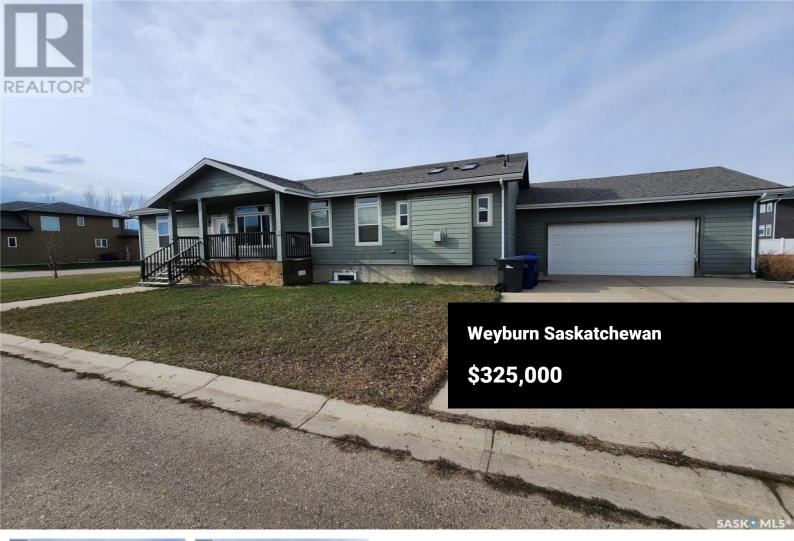

Welcome to 770 Johnston Drive! This sprawling bungalow has it all - a huge amount of interior living space, full basement, open floor plan, attached double garage, and a prime location. Located in the Assiniboia Park residential area, this 1800 sq.ft. home is close to school and parks. Inside the home, you'll immediately take note of the spacious interior. A cozy living room, complete with gas fireplace, greets you as you enter. Down the hall are two sizeable guest bedrooms. You'll appreciate that one has direct access to the main 4piece bath - perfect for guests or kids. On the other side of the living room is access to the master suite with large bedroom area and incredible ensuite bath with double sinks, a second gas fireplace, corner soaker tub, separate shower and two skylights - a true retreat. Continuing into the home, you are treated to a bonus area which could serve as a sitting room, second dining area or an open office. There is access to the back pressure-treated deck from this area. Flowing from this is an amazing kitchen with a full-compliment of appliances and ample counter space and cabinetry. Through the galley kitchen, you find a spacious dining area, large enough to accommodate families of all sizes. Completing this space are two closets, a separate laundry area, and access to the double attached garage (with access to the back yard). This home has a full...