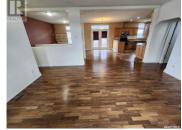

Welcome to 770 Johnston Drive! This sprawling bungalow has it all - a huge amount of interior living space, full basement, open floor plan, attached double garage, and a prime location. Located in the Assiniboia Park residential area, this 1800 sq.ft. home is close to school and parks. Inside the home, you'll immediately take note of the spacious interior. A cozy living room, complete with gas fireplace, greets you as you enter. Down the hall are two sizeable guest bedrooms. You'll appreciate that one has direct access to the main 4piece bath - perfect for guests or kids. On the other side of the living room is access to the master suite with large bedroom area and incredible ensuite bath with double sinks, a second gas fireplace, corner soaker tub, separate shower and two skylights - a true retreat. Continuing into the home, you are treated to a bonus area which could serve as a sitting room, second dining area or an open office. There is access to the back pressure-treated deck from this area. Flowing from this is an amazing kitchen with a full-compliment of appliances and ample counter space and cabinetry. Through the galley kitchen, you find a spacious dining area, large enough to accommodate families of all sizes. Completing this space are two closets, a separate laundry area, and access to the double attached garage (with access to the back yard). This home has a full...