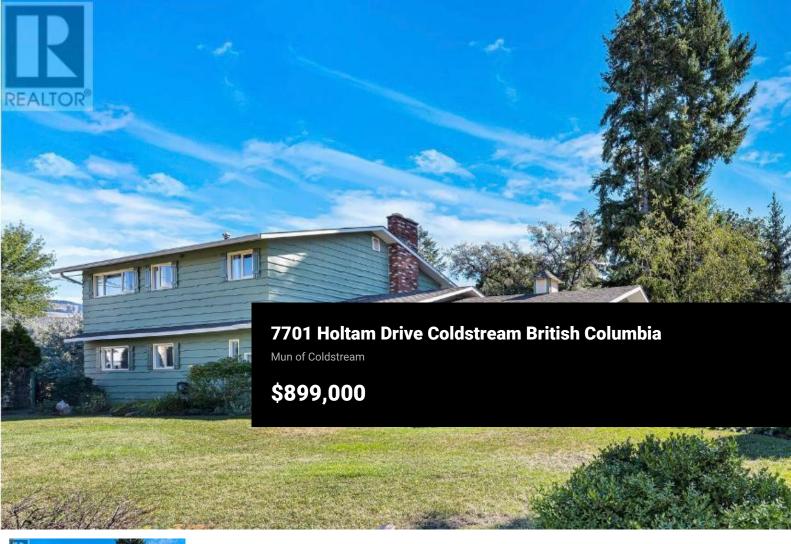

In one of the best locations to raise a family, this .42 acre home in the heart of Coldstream is ideal. With gorgeous landscaping in both front and back yards, its private park-like setting has it all. This inviting 4 bedroom home has its main level open up onto a beautiful back patio and yard for ideal Okanagan outdoor living. Room for a pool or possibly a carriage home, this wonderful family home has several options. Perfect area for schools, with both elementary and high schools within easy, safe walking distance. Also a stroll away is Sovereign Park, with Kalamalka Lake beach access, as well as Kalamalka Provincial Park. Level, easy access parking. (id:6769)