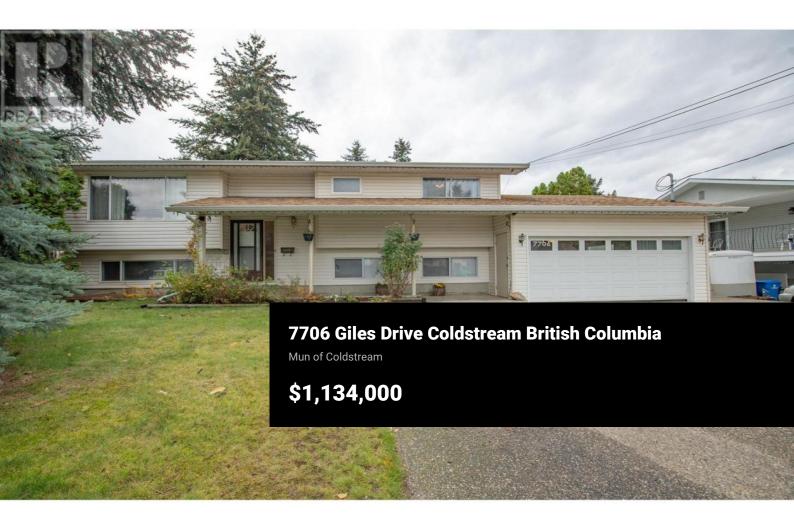

Nestled in a quiet area of Coldstream! This home is a perfect blend of comfort, style and relaxation. Major renovations done in 2000, that lead to an Open Concept, Ensuite with Walk In Closet for the Primary Bedroom and 2 bedroom suite downstairs. Enjoy your private backyard with Two Decks, Hot Tub, Inground Pool, flat fenced yard. Plenty of storage with 450 sqft under the deck and an additional 350 sqft of warm storage (which is set up as a playroom). Full area 5 ft high, total Bonus! Lots of parking with the garage and 4 car wide uncovered parking. Close to schools, parks, trails, and Kalamalka Lake. Only 30 minutes to Kelowna International Airport. (id:6769)