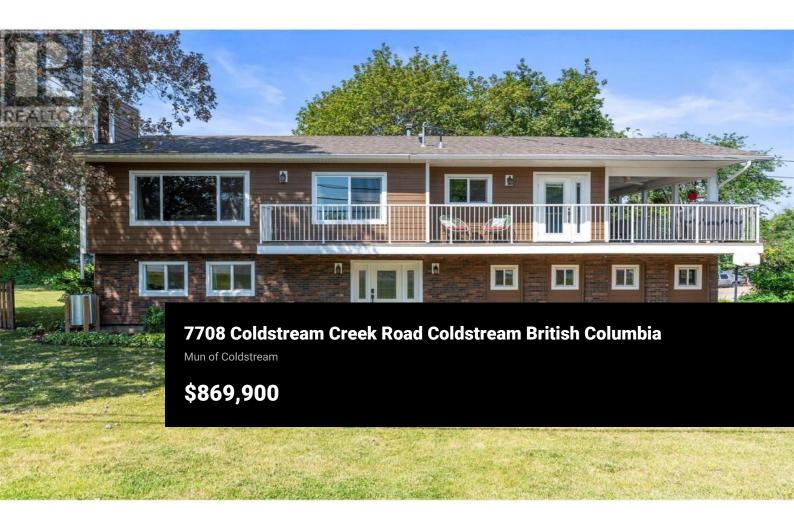

Welcome to life in beautiful Coldstream! This well-maintained 4-bedroom home sits on a large, landscaped .28-acre corner lot with RV/boat parking and is located in one of the most sought-after school catchments in the area. Enjoy charming country views of the farmland across the street, right from your dining and living room windows! With fresh exterior Hardie board, all-new windows, and a bright, white kitchen, this home blends comfort with potential. Features include two cozy gas fireplaces, new flooring in several areas, and a spacious covered deck perfect for entertaining. Bring your ideas--there's still room to add your personal touches and make it your dream home in one of Coldstream's most desirable neighborhoods. (id:6769)