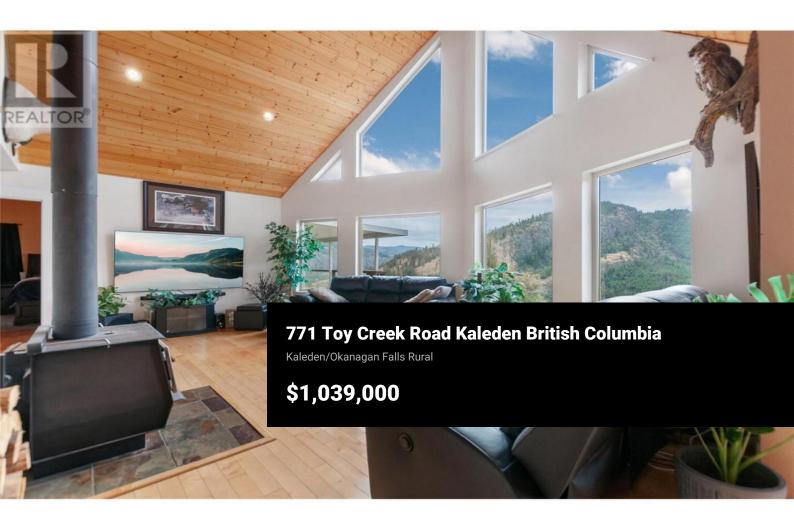

Perched on top of the world with breathtaking views over lakes and valleys in the heart of the South Okanagan, sits this spectacular chalet style home. Picture waking up to unobstructed views and all day sun, living out your dream of self sufficiency on a 10.5 acre homestead with a vegetable garden, chickens and perhaps a few more animals. The possibilities are endless with this large acreage. The stunning home has 18' vaulted ceilings, a wood-burning fireplace, 3 bedrooms, 2 full bathrooms, a vast living, kitchen and dining area which opens onto a grand rear patio with covered pergola, fenced yard and lush gardens. The bonus loft is perfect for a home office and the full height area of the basement, with its own entrance and windows could easily be converted to a guest suite. With an attached 2 car garage, laundry/mudroom and a separate detached, insulated & powered workshop, there is no lack of storage and loads of room for all your toys. Schools are close by and everyday amenities are 20 minutes away in Penticton. An abundance of local wineries, eateries, outdoor activities are right at your doorstep. Ski at Apex Mountain, swim and fish in multiple nearby lakes, golf at Twin Lakes Resort, or snow-shoe, cross country ski and snow-mobile right off your property. Let your imagination run wild. Welcome to paradise. (id:6769)