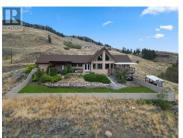

Perched on top of the world with breathtaking views over lakes and valleys in the heart of the South Okanagan, sits this spectacular chalet style home. Picture waking up to unobstructed views and all day sun, living out your dream of self sufficiency on a 10.5 acre homestead with a vegetable garden, chickens and perhaps a few more animals. The possibilities are endless with this large acreage. The stunning home has 18' vaulted ceilings, a wood-burning fireplace, 3 bedrooms, 2 full bathrooms, a vast living, kitchen and dining area which opens onto a grand rear patio with covered pergola, fenced yard and lush gardens. The bonus loft is perfect for a home office and the full height area of the basement, with its own entrance and windows could easily be converted to a guest suite. With an attached 2 car garage, laundry/mudroom and a separate detached, insulated & powered workshop, there is no lack of storage and loads of room for all your toys. Schools are close by and everyday amenities are 20 minutes away in Penticton. An abundance of local wineries, eateries, outdoor activities are right at your doorstep. Ski at Apex Mountain, swim and fish in multiple nearby lakes, golf at Twin Lakes Resort, or snow-shoe, cross country ski and snow-mobile right off your property. Let your imagination run wild. Welcome to paradise. (id:6769)