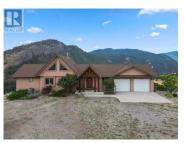

Perched on top of the world with breathtaking views over lakes and valleys in the heart of the South Okanagan, sits this spectacular chalet style home. Picture waking up to unobstructed views and all day sun, living out your dream of self sufficiency on a 10.5 acre homestead with a vegetable garden, chickens and perhaps a few more animals. The possibilities are endless with this large acreage. The stunning home has 18' vaulted ceilings, a wood-burning fireplace, 3 bedrooms, 2 full bathrooms, a vast living, kitchen and dining area which opens onto a grand rear patio with covered pergola, fenced yard and lush gardens. The bonus loft is perfect for a home office and the full height area of the basement, with its own entrance and windows could easily be converted to a guest suite. With an attached 2 car garage, laundry/mudroom and a separate detached, insulated & powered workshop, there is no lack of storage and loads of room for all your toys. Schools are close by and everyday amenities are 20 minutes away in Penticton. An abundance of local wineries, eateries, outdoor activities are right at your doorstep. Ski at Apex Mountain, swim and fish in multiple nearby lakes, golf at Twin Lakes Resort, or snow-shoe, cross country ski and snow-mobile right off your property. Let your imagination run wild. Welcome to paradise. (id:6769)