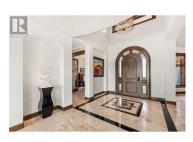

Perched on one of the largest and most private lots in prestigious Highpointe, this custom residence offers panoramic city and lake views from nearly every room. Crafted with timeless elegance, this 3-bed, 3-bath home features rich woodwork, coffered ceilings, designer lighting, 8-ft wood doors, heated tile floors, and custom stonework throughout. Thoughtfully designed for convenient one-level living, the main living space opens to sweeping vistas the moment you step inside. The great room features a rock fireplace flanked by built-ins, while a stunning custom bar and wine room make entertaining effortless. The gourmet kitchen boasts double islands, cabinet-finished appliances, a professional gas range, and a breakfast nook perfectly positioned to take in the views. Step through sliding doors to your private outdoor oasis complete with a covered dining area, summer kitchen, pool, and hot tub with twinkling city lights as your backdrop. The primary suite is a true retreat with its own fireplace, spa-inspired ensuite, walk-in closet, and home gym positioned to maximize the breathtaking views. With a 3-car heated garage (epoxy floors) and exterior parking for 4 more vehicles. This exceptional home is just minutes from downtown, Knox Mountain trails, and Kelowna International Airport. Ideal for year-round living or a lock-and-leave lifestyle. (id:6769)