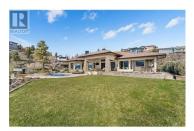

Perched on one of the largest and most private lots in prestigious Highpointe, this custom residence offers panoramic city and lake views from nearly every room. Crafted with timeless elegance, this 3-bed, 3-bath home features rich woodwork, coffered ceilings, designer lighting, 8-ft wood doors, heated tile floors, and custom stonework throughout. Thoughtfully designed for convenient one-level living, the main living space opens to sweeping vistas the moment you step inside. The great room features a rock fireplace flanked by built-ins, while a stunning custom bar and wine room make entertaining effortless. The gourmet kitchen boasts double islands, cabinet-finished appliances, a professional gas range, and a breakfast nook perfectly positioned to take in the views. Step through sliding doors to your private outdoor oasis complete with a covered dining area, summer kitchen, pool, and hot tub with twinkling city lights as your backdrop. The primary suite is a true retreat with its own fireplace, spa-inspired ensuite, walk-in closet, and home gym positioned to maximize the breathtaking views. With a 3-car heated garage (epoxy floors) and exterior parking for 4 more vehicles. This exceptional home is just minutes from downtown, Knox Mountain trails, and Kelowna International Airport. Ideal for year-round living or a lock-and-leave lifestyle. (id:6769)