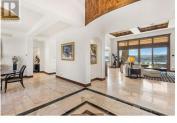

Perched on one of the largest and most private lots in prestigious Highpointe, this custom residence offers panoramic city and lake views from nearly every room. Crafted with timeless elegance, this 3-bed, 3-bath home features rich woodwork, coffered ceilings, designer lighting, 8-ft wood doors, heated tile floors, and custom stonework throughout. Thoughtfully designed for convenient one-level living, the main living space opens to sweeping vistas the moment you step inside. The great room features a rock fireplace flanked by built-ins, while a stunning custom bar and wine room make entertaining effortless. The gourmet kitchen boasts double islands, cabinet-finished appliances, a professional gas range, and a breakfast nook perfectly positioned to take in the views. Step through sliding doors to your private outdoor oasis complete with a covered dining area, summer kitchen, pool, and hot tub with twinkling city lights as your backdrop. The primary suite is a true retreat with its own fireplace, spa-inspired ensuite, walk-in closet, and home gym positioned to maximize the breathtaking views. With a 3-car heated garage (epoxy floors) and exterior parking for 4 more vehicles. This exceptional home is just minutes from downtown, Knox Mountain trails, and Kelowna International Airport. Ideal for year-round living or a lock-and-leave lifestyle. (id:6769)