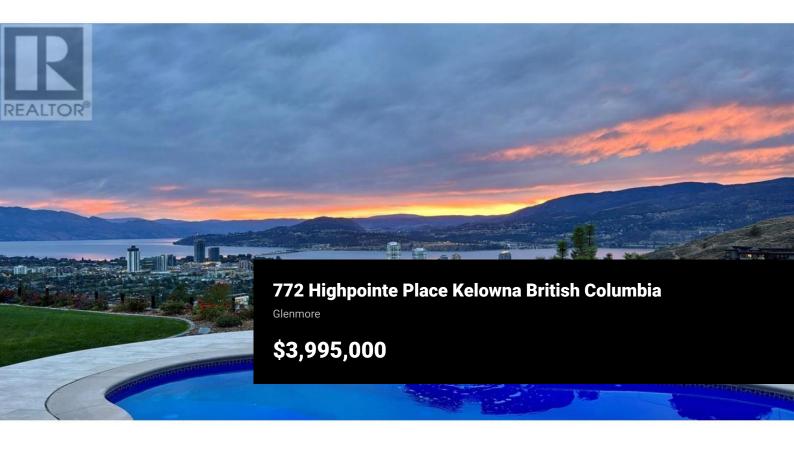

Perched on one of the largest and most private lots in prestigious Highpointe, this custom residence offers panoramic city and lake views from nearly every room. Crafted with timeless elegance, this 3-bed, 3-bath home features rich woodwork, coffered ceilings, designer lighting, 8-ft wood doors, heated tile floors, and custom stonework throughout. Thoughtfully designed for convenient one-level living, the main living space opens to sweeping vistas the moment you step inside. The great room features a rock fireplace flanked by built-ins, while a stunning custom bar and wine room make entertaining effortless. The gourmet kitchen boasts double islands, cabinet-finished appliances, a professional gas range, and a breakfast nook perfectly positioned to take in the views. Step through sliding doors to your private outdoor oasis complete with a covered dining area, summer kitchen, pool, and hot tub with twinkling city lights as your backdrop. The primary suite is a true retreat with its own fireplace, spa-inspired ensuite, walk-in closet, and home gym positioned to maximize the breathtaking views. With a 3-car heated garage (epoxy floors) and exterior parking for 4 more vehicles. This exceptional home is just minutes from downtown, Knox Mountain trails, and Kelowna International Airport. Ideal for year-round living or a lock-and-leave lifestyle. (id:6769)