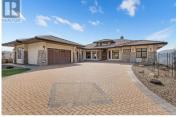

Perched on one of the largest and most private lots in prestigious Highpointe, this custom residence offers panoramic city and lake views from nearly every room. Crafted with timeless elegance, this 3-bed, 3-bath home features rich woodwork, coffered ceilings, designer lighting, 8-ft wood doors, heated tile floors, and custom stonework throughout. Thoughtfully designed for convenient one-level living, the main living space opens to sweeping vistas the moment you step inside. The great room features a rock fireplace flanked by built-ins, while a stunning custom bar and wine room make entertaining effortless. The gourmet kitchen boasts double islands, cabinet-finished appliances, a professional gas range, and a breakfast nook perfectly positioned to take in the views. Step through sliding doors to your private outdoor oasis complete with a covered dining area, summer kitchen, pool, and hot tub with twinkling city lights as your backdrop. The primary suite is a true retreat with its own fireplace, spa-inspired ensuite, walk-in closet, and home gym positioned to maximize the breathtaking views. With a 3-car heated garage (epoxy floors) and exterior parking for 4 more vehicles. This exceptional home is just minutes from downtown, Knox Mountain trails, and Kelowna International Airport. Ideal for year-round living or a lock-and-leave lifestyle. (id:6769)