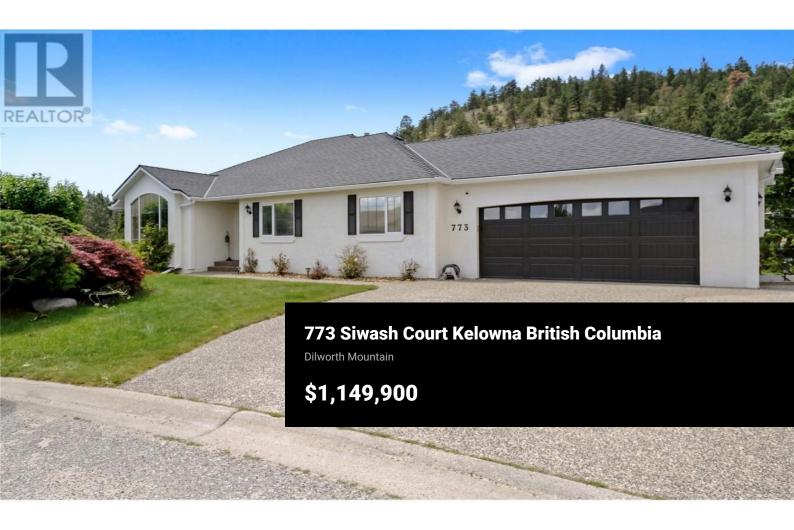

This spacious Dilworth Mountain home is an ideal choice for families and retirees alike. Zoning permits short-term rentals (Airb&b). Vacant & offers immediate possession, with the option for a full furniture package and furnishings, details available upon inquiry. Situated on a fully landscaped, lowmaintenance lot, this property caters to a variety of lifestyles. Boasting 5 bedrooms, 3 bathrooms, and over 3300 sq.ft. of living space. The basement, complete with its own entrance and daylight walkout access lends itself to create a rental suite. Inside, the house features Brazilian Cherry hardwood floors, tile, & plush carpeting. Open-concept kitchen is equipped with stainless steel appliances, a gas stove, granite countertops, island, & built-in eating bench. Formal dining room and a living room with a gas fireplace & vaulted ceilings, offering stunning panoramic views of the surrounding area. The master bedroom provides deck access and features an updated en-suite with a soaker tub and a stand-up shower. Two more beds and a full bath with heated flooring round out this level. Fully developed basement includes two beds, a spacious family room with a freestanding gas stove, & pool table. This space provides plenty of room and storage for an active family. Outside, you can unwind in the hot tub on the enclosed patio. The property's lowmaintenance landscaping, central air, & u...