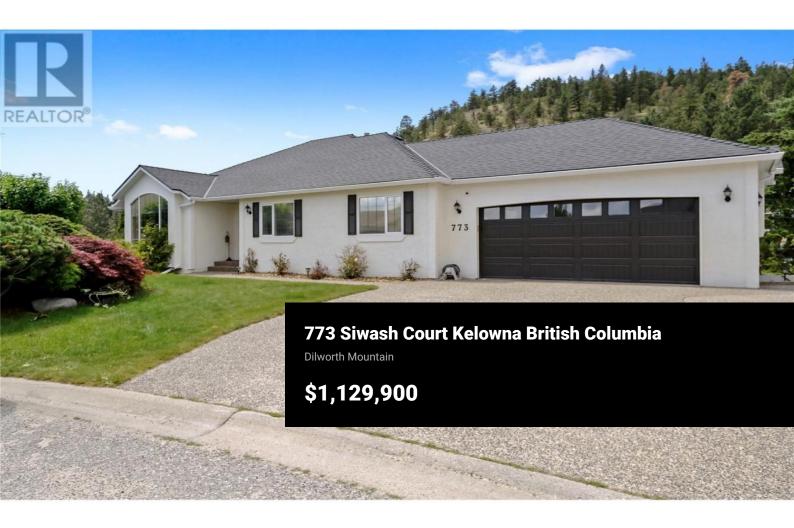

This spacious Dilworth Mountain home is an ideal choice for families and retirees alike. Vacant & offers immediate possession, with the option for a full furniture package and furnishings, details available upon inquiry. Situated on a fully landscaped, low-maintenance lot, this property caters to a variety of lifestyles. Boasting 5 bedrooms, 3 bathrooms, and over 3300 sg.ft. of living space. The basement, complete with its own entrance and daylight walkout access lends itself to create a rental suite. Inside, the house features Brazilian Cherry hardwood floors, tile, & plush carpeting. Open-concept kitchen is equipped with stainless steel appliances, a gas stove, granite countertops, island, & built-in eating bench. Formal dining room and a living room with a gas fireplace & vaulted ceilings, offering stunning panoramic views of the surrounding area. The master bedroom provides deck access and features an updated en-suite with a soaker tub and a stand-up shower. Two more beds and a full bath with heated flooring round out this level. Fully developed basement includes two beds, a spacious family room with a freestanding gas stove, & pool table. This space provides plenty of room and storage for an active family. Outside, you can unwind in the hot tub on the enclosed patio. The property's low-maintenance landscaping, central air, & underground irrigation system make it even mo...