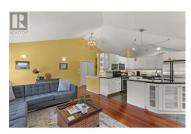

This spacious Dilworth Mountain home is an ideal choice for families and retirees alike. Vacant & offers immediate possession, with the option for a full furniture package and furnishings, details available upon inquiry. Situated on a fully landscaped, low-maintenance lot, this property caters to a variety of lifestyles. Boasting 5 bedrooms, 3 bathrooms, and over 3300 sg.ft. of living space. The basement, complete with its own entrance and daylight walkout access lends itself to create a rental suite. Inside, the house features Brazilian Cherry hardwood floors, tile, & plush carpeting. Open-concept kitchen is equipped with stainless steel appliances, a gas stove, granite countertops, island, & built-in eating bench. Formal dining room and a living room with a gas fireplace & vaulted ceilings, offering stunning panoramic views of the surrounding area. The master bedroom provides deck access and features an updated en-suite with a soaker tub and a stand-up shower. Two more beds and a full bath with heated flooring round out this level. Fully developed basement includes two beds, a spacious family room with a freestanding gas stove, & pool table. This space provides plenty of room and storage for an active family. Outside, you can unwind in the hot tub on the enclosed patio. The property's low-maintenance landscaping, central air, & underground irrigation system make it even mo...