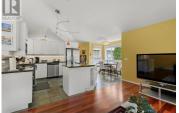

This spacious Dilworth Mountain home is an ideal choice for families and retirees alike. Vacant & offers immediate possession, with the option for a full furniture package and furnishings, details available upon inquiry. Situated on a fully landscaped, low-maintenance lot, this property caters to a variety of lifestyles. Boasting 5 bedrooms, 3 bathrooms, and over 3300 sg.ft. of living space. The basement, complete with its own entrance and daylight walkout access lends itself to create a rental suite. Inside, the house features Brazilian Cherry hardwood floors, tile, & plush carpeting. Open-concept kitchen is equipped with stainless steel appliances, a gas stove, granite countertops, island, & built-in eating bench. Formal dining room and a living room with a gas fireplace & vaulted ceilings, offering stunning panoramic views of the surrounding area. The master bedroom provides deck access and features an updated en-suite with a soaker tub and a stand-up shower. Two more beds and a full bath with heated flooring round out this level. Fully developed basement includes two beds, a spacious family room with a freestanding gas stove, & pool table. This space provides plenty of room and storage for an active family. Outside, you can unwind in the hot tub on the enclosed patio. The property's low-maintenance landscaping, central air, & underground irrigation system make it even mo...