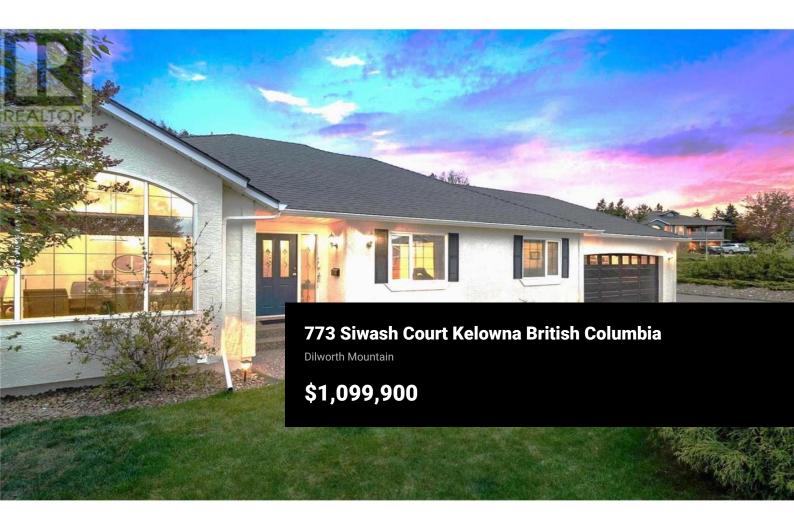

This spacious Dilworth Mountain home is an ideal choice for families and retirees alike. Vacant & offers immediate possession, with the option for a full furniture package and furnishings, details available upon inquiry. Situated on a fully landscaped, low-maintenance lot, this property caters to a variety of lifestyles. Boasting 5 bedrooms, 3 bathrooms, and over 3300 sg.ft. of living space. The basement, complete with its own entrance and daylight walkout access lends itself to create a rental suite. Inside, the house features Brazilian Cherry hardwood floors, tile, & plush carpeting. Open-concept kitchen is equipped with stainless steel appliances, a gas stove, granite countertops, island, & built-in eating bench. Formal dining room and a living room with a gas fireplace & vaulted ceilings, offering stunning panoramic views of the surrounding area. The master bedroom provides deck access and features an updated en-suite with a soaker tub and a stand-up shower. Two more beds and a full bath with heated flooring round out this level. Fully developed basement includes two beds, a spacious family room with a freestanding gas stove, & pool table. This space provides plenty of room and storage for an active family. Outside, you can unwind in the hot tub on the enclosed patio. The property's low-maintenance landscaping, central air, & underground irrigation system make it even mo...