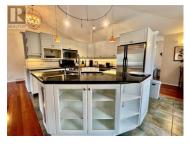

This spacious Dilworth Mountain home is an ideal choice for families and retirees alike. Vacant & offers immediate possession, with the option for a full furniture package and furnishings, details available upon inquiry. Situated on a fully landscaped, low-maintenance lot, this property caters to a variety of lifestyles. Boasting 5 bedrooms, 3 bathrooms, and over 3300 sg.ft. of living space. The basement, complete with its own entrance and daylight walkout access lends itself to create a rental suite. Inside, the house features Brazilian Cherry hardwood floors, tile, & plush carpeting. Open-concept kitchen is equipped with stainless steel appliances, a gas stove, granite countertops, island, & built-in eating bench. Formal dining room and a living room with a gas fireplace & vaulted ceilings, offering stunning panoramic views of the surrounding area. The master bedroom provides deck access and features an updated en-suite with a soaker tub and a stand-up shower. Two more beds and a full bath with heated flooring round out this level. Fully developed basement includes two beds, a spacious family room with a freestanding gas stove, & pool table. This space provides plenty of room and storage for an active family. Outside, you can unwind in the hot tub on the enclosed patio. The property's low-maintenance landscaping, central air, & underground irrigation system make it even mo...