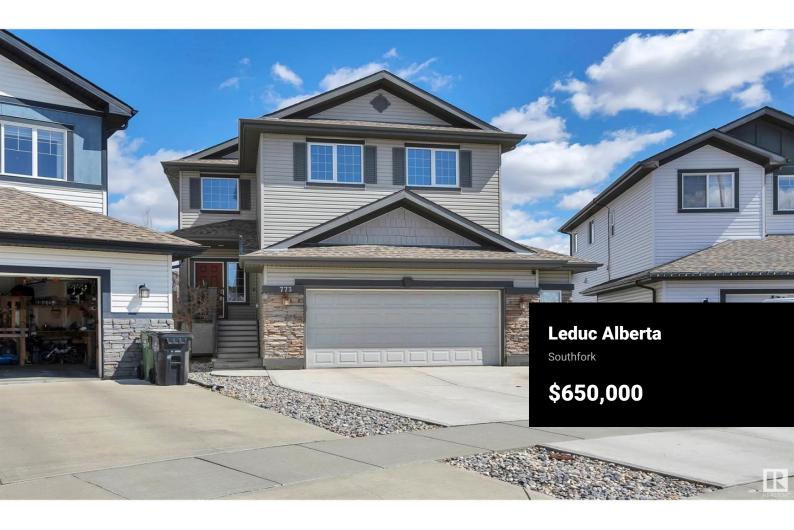

MASSIVE PIE LOT! RV PARKING! IMMACULATE SHAPE! 25' X 24' OVERSIZED GARAGE! This 2621 sq ft 3 bed, 2.5 bath + 2 den FEELS LIKE A SHOWHOME, & boasts a 9122 sq ft gorgeous mature yard! Feat: 9' ceilings on the main and lower level, hardwood & tile flooring, floor to ceiling gas fireplace, 2 BBQ gas lines, A/C, 2 furnaces, oversized shed, large deck, granite countertops, surround sound speakers, foam wrap exterior insulation & more! Open to above entryway leads to an open concept living / dining / kitchen space; ideal for entertaining! Massive island w/ tons of countertop space, built in ovens & gas cooktop. Main floor den & laundry. Upstairs brings 3 huge bedrooms, including the primary bed w/w-in closet & upgraded 5 pce ensuite (jetted tub & steam shower), & large & bright bonus room! Basement is partially finished, but huge space for the rec room & Oilers playoff games! 2nd den (add a window for 4th bedroom), bathroom rough in & storage. Located on a quiet street, steps to walking trails. A must see! (id:6769)