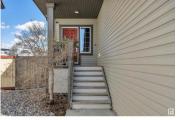

MASSIVE PIE LOT! RV PARKING! IMMACULATE SHAPE! 25' X 24' OVERSIZED GARAGE! This 2621 sq ft 3 bed, 2.5 bath + 2 den FEELS LIKE A SHOWHOME, & boasts a 9122 sq ft gorgeous mature yard! Feat: 9' ceilings on the main and lower level, hardwood & tile flooring, floor to ceiling gas fireplace, 2 BBQ gas lines, A/C, 2 furnaces, oversized shed, large deck, granite countertops, surround sound speakers, foam wrap exterior insulation & more! Open to above entryway leads to an open concept living / dining / kitchen space; ideal for entertaining! Massive island w/ tons of countertop space, built in ovens & gas cooktop. Main floor den & laundry. Upstairs brings 3 huge bedrooms, including the primary bed w/w-in closet & upgraded 5 pce ensuite (jetted tub & steam shower), & large & bright bonus room! Basement is partially finished, but huge space for the rec room & Oilers playoff games! 2nd den (add a window for 4th bedroom), bathroom rough in & storage. Located on a quiet street, steps to walking trails. A must see! (id:6769)