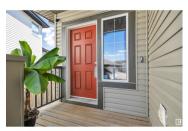

MASSIVE PIE LOT! RV PARKING! IMMACULATE SHAPE! 25' X 24' OVERSIZED GARAGE! This 2621 sq ft 3 bed, 2.5 bath + 2 den FEELS LIKE A SHOWHOME, & boasts a 9122 sq ft gorgeous mature yard! Feat: 9' ceilings on the main and lower level, hardwood & tile flooring, floor to ceiling gas fireplace, 2 BBQ gas lines, A/C, 2 furnaces, oversized shed, large deck, granite countertops, surround sound speakers, foam wrap exterior insulation & more! Open to above entryway leads to an open concept living / dining / kitchen space; ideal for entertaining! Massive island w/ tons of countertop space, built in ovens & gas cooktop. Main floor den & laundry. Upstairs brings 3 huge bedrooms, including the primary bed w/w-in closet & upgraded 5 pce ensuite (jetted tub & steam shower), & large & bright bonus room! Basement is partially finished, but huge space for the rec room & Oilers playoff games! 2nd den (add a window for 4th bedroom), bathroom rough in & storage. Located on a quiet street, steps to walking trails. A must see! (id:6769)