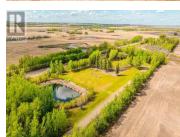

Escape to Timeless Tranquility - Log Home on 7.37 Acres in Silverwood, Alberta, just North of Sexsmith. Some places don't just house you--they hold you. Tucked at the end of a quiet road, just 35 minutes north of Grande Prairie, 15 min South of Rycroft and only 30 min from North to the Peace River and Dunvegan boat launch. This breathtaking 7.37-acre log home acreage feels like a deep exhale from the world. From the moment you arrive, the scent of pine, the rustle of mature trees, and the stillness of nature wrap around you like a well-worn blanket. This is a home built not just with timber and stone--but with soul. Step inside and feel the warmth radiate from hand-hewn logs and rich hardwood floors. Gaze up to soaring vaulted ceilings, then settle in by the grand stone fireplace--currently gas, but ready to return to wood if you crave the crackle of a true fire. The kitchen? It's where stories are shared and recipes passed down, with tile counters, gas stove, new dishwasher, and doors that open to a sun-drenched deck where hummingbirds might join you for coffee. There is one bedroom, den/office and 3pc bathroom with soaker tub additionally on the main floor. Upstairs, three more bedrooms await. The primary? It has its own private balcony--a front-row seat to the stars and Northern Lights. Downstairs, a walk-out basement offers a cozy family room, workshop space (WITH 220V X...