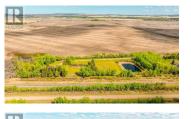

Escape to Timeless Tranquility - Log Home on 7.37 Acres in Silverwood, Alberta, just North of Sexsmith. Some places don't just house you--they hold you. Tucked at the end of a quiet road, just 35 minutes north of Grande Prairie, 15 min South of Rycroft and only 30 min from North to the Peace River and Dunvegan boat launch. This breathtaking 7.37-acre log home acreage feels like a deep exhale from the world. From the moment you arrive, the scent of pine, the rustle of mature trees, and the stillness of nature wrap around you like a well-worn blanket. This is a home built not just with timber and stone--but with soul. Step inside and feel the warmth radiate from hand-hewn logs and rich hardwood floors. Gaze up to soaring vaulted ceilings, then settle in by the grand stone fireplace--currently gas, but ready to return to wood if you crave the crackle of a true fire. The kitchen? It's where stories are shared and recipes passed down, with tile counters, gas stove, new dishwasher, and doors that open to a sun-drenched deck where hummingbirds might join you for coffee. There is one bedroom, den/office and 3pc bathroom with soaker tub additionally on the main floor. Upstairs, three more bedrooms await. The primary? It has its own private balcony--a front-row seat to the stars and Northern Lights. Downstairs, a walk-out basement offers a cozy family room, workshop space (WITH 220V X...