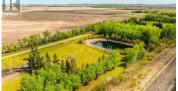

Escape to Timeless Tranquility - Log Home on 7.37 Acres in Silverwood, Alberta, just North of Sexsmith. Some places don't just house you--they hold you. Tucked at the end of a quiet road, just 35 minutes north of Grande Prairie, 15 min South of Rycroft and only 30 min from North to the Peace River and Dunvegan boat launch. This breathtaking 7.37-acre log home acreage feels like a deep exhale from the world. From the moment you arrive, the scent of pine, the rustle of mature trees, and the stillness of nature wrap around you like a well-worn blanket. This is a home built not just with timber and stone--but with soul. Step inside and feel the warmth radiate from hand-hewn logs and rich hardwood floors. Gaze up to soaring vaulted ceilings, then settle in by the grand stone fireplace--currently gas, but ready to return to wood if you crave the crackle of a true fire. The kitchen? It's where stories are shared and recipes passed down, with tile counters, gas stove, new dishwasher, and doors that open to a sun-drenched deck where hummingbirds might join you for coffee. There is one bedroom, den/office and 3pc bathroom with soaker tub additionally on the main floor. Upstairs, three more bedrooms await. The primary? It has its own private balcony--a front-row seat to the stars and Northern Lights. Downstairs, a walk-out basement offers a cozy family room, workshop space (WITH 220V X...