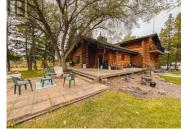

Escape to Timeless Tranquility - Log Home on 7.37 Acres in Silverwood, Alberta, just North of Sexsmith. Some places don't just house you--they hold you. Tucked at the end of a quiet road, just 35 minutes north of Grande Prairie, 15 min South of Rycroft and only 30 min from North to the Peace River and Dunvegan boat launch. This breathtaking 7.37-acre log home acreage feels like a deep exhale from the world. From the moment you arrive, the scent of pine, the rustle of mature trees, and the stillness of nature wrap around you like a well-worn blanket. This is a home built not just with timber and stone--but with soul. Step inside and feel the warmth radiate from hand-hewn logs and rich hardwood floors. Gaze up to soaring vaulted ceilings, then settle in by the grand stone fireplace--currently gas, but ready to return to wood if you crave the crackle of a true fire. The kitchen? It's where stories are shared and recipes passed down, with tile counters, gas stove, new dishwasher, and doors that open to a sun-drenched deck where hummingbirds might join you for coffee. There is one bedroom, den/office and 3pc bathroom with soaker tub additionally on the main floor. Upstairs, three more bedrooms await. The primary? It has its own private balcony--a front-row seat to the stars and Northern Lights. Downstairs, a walk-out basement offers a cozy family room, workshop space (WITH 220V X...