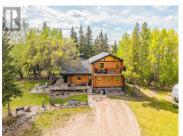

Escape to Timeless Tranquility - Log Home on 7.37 Acres in Silverwood, Alberta, just North of Sexsmith. Some places don't just house you--they hold you. Tucked at the end of a quiet road, just 35 minutes north of Grande Prairie, 15 min South of Rycroft and only 30 min from North to the Peace River and Dunvegan boat launch. This breathtaking 7.37-acre log home acreage feels like a deep exhale from the world. From the moment you arrive, the scent of pine, the rustle of mature trees, and the stillness of nature wrap around you like a well-worn blanket. This is a home built not just with timber and stone--but with soul. Step inside and feel the warmth radiate from hand-hewn logs and rich hardwood floors. Gaze up to soaring vaulted ceilings, then settle in by the grand stone fireplace--currently gas, but ready to return to wood if you crave the crackle of a true fire. The kitchen? It's where stories are shared and recipes passed down, with tile counters, gas stove, new dishwasher, and doors that open to a sun-drenched deck where hummingbirds might join you for coffee. There is one bedroom, den/office and 3pc bathroom with soaker tub additionally on the main floor. Upstairs, three more bedrooms await. The primary? It has its own private balcony--a front-row seat to the stars and Northern Lights. Downstairs, a walk-out basement offers a cozy family room, workshop space (WITH 220V X...