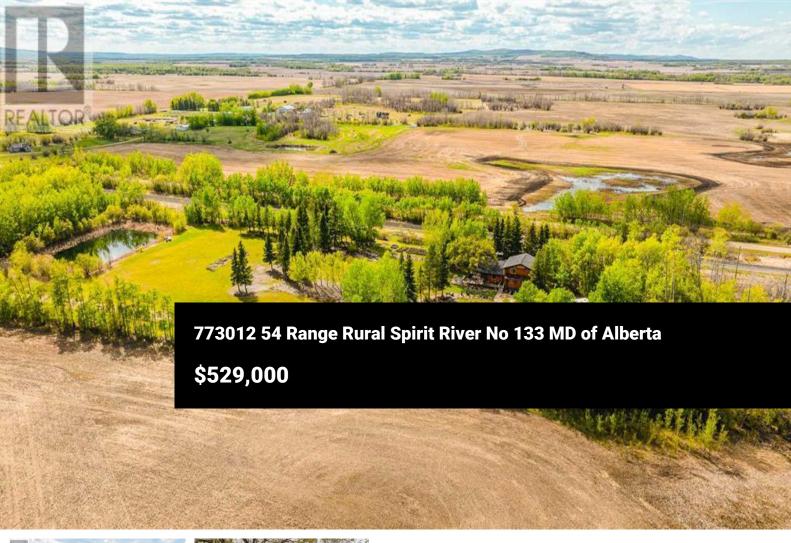

Escape to Timeless Tranquility - Log Home on 7.37 Acres in Silverwood, Alberta, just North of Sexsmith. Some places don't just house you--they hold you. Tucked at the end of a quiet road, just 35 minutes north of Grande Prairie, 15 min South of Rycroft and only 30 min from North to the Peace River and Dunvegan boat launch. This breathtaking 7.37-acre log home acreage feels like a deep exhale from the world. From the moment you arrive, the scent of pine, the rustle of mature trees, and the stillness of nature wrap around you like a well-worn blanket. This is a home built not just with timber and stone--but with soul. Step inside and feel the warmth radiate from hand-hewn logs and rich hardwood floors. Gaze up to soaring vaulted ceilings, then settle in by the grand stone fireplace--currently gas, but ready to return to wood if you crave the crackle of a true fire. The kitchen? It's where stories are shared and recipes passed down, with tile counters, gas stove, new dishwasher, and doors that open to a sun-drenched deck where hummingbirds might join you for coffee. There is one bedroom, den/office and 3pc bathroom with soaker tub additionally on the main floor. Upstairs, three more bedrooms await. The primary? It has its own private balcony--a front-row seat to the stars and Northern Lights. Downstairs, a walk-out basement offers a cozy family room, workshop space (WITH 220V X...