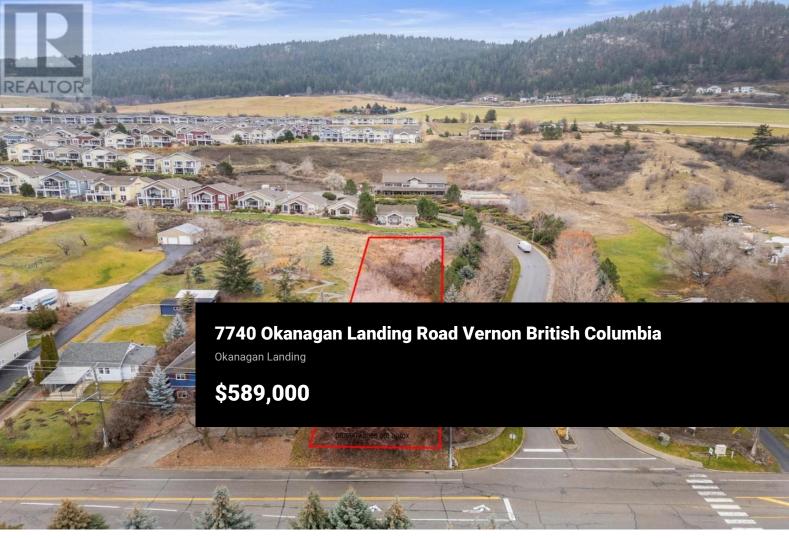

Okanagan Landing building lot across the road from the lake! The Okanagan Landing neighbourhood has an incredible range of recreational amenities, is close to dining experiences and serves as the idyllic environment for a halfacre bare lot directly across from the waterfront. Bring your own builder and your own timeline, this site with breathtaking Okanagan Lake views offers superb flexibility, including the potential for a multi-family property. You'll love the proximity to world-class golfing, Paddlewheel Park (beach), the Yacht Club, restaurants, public transportation and more. Utilities are available at the lot line. No ground work has been completed. Come take a look today. (id:6769)