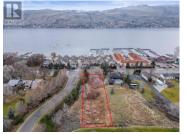

Okanagan Landing building lot across the road from the lake! The Okanagan Landing neighbourhood has an incredible range of recreational amenities, is close to dining experiences and serves as the idyllic environment for a halfacre bare lot directly across from the waterfront. Bring your own builder and your own timeline, this site with breathtaking Okanagan Lake views offers superb flexibility, including the potential for a multi-family property. You'll love the proximity to world-class golfing, Paddlewheel Park (beach), the Yacht Club, restaurants, public transportation and more. Utilities are available at the lot line. No ground work has been completed. Come take a look today. (id:6769)