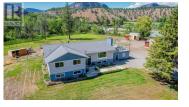

YOUR DREAM PROPERTY AWAITS! Located just north of downtown Oliver is a picturesque 2.57acre hobby farm featuring a spacious 3500 sq ft home with SUITE POTENTIAL, amazing 50'x34' Shop, animal shelter w/fenced roaming area, 800+ English lavender plants & more! This recently renovated bilevel home is STUNNING & offers 5 beds/3 baths, terrific outdoor deck, new above ground pool & double attached garage. Updates include a new roof, well with 20+GPM, 60gal HWT, electrical, kitchen, bathrooms & much more, ask for a list! Newly completed basement features a gorgeous bathroom w/tiled walk-in shower. Separate entrance with option for 2nd laundry & 2nd kitchen make this ideal for a suite. Take in the beautiful views on the spacious deck or step on down for a dip in the new pool. For car buffs, the 1700 sq ft Shop is IMPRESSIVE. 18' ceilings, 15' bay door, 200amps, toilet/sink, new ductless heating/cooling & new overhead fans & lighting. Store your toys & prized possessions and tinker away to your heart's content. The property is flat, fully fenced with electronic gate, irrigated with a separate well and comes with GREAT neighbors! The lavender plants can be harvested in many ways for an additional source of income. So many uses and ideas for this amazing property, book your private showing today! (id:6769)