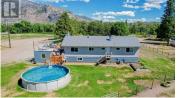

YOUR DREAM PROPERTY AWAITS! Located just north of downtown Oliver is a picturesque 2.57acre hobby farm featuring a spacious 3500 sq ft home with SUITE POTENTIAL, amazing 50'x34' Shop, animal shelter w/fenced roaming area, 800+ English lavender plants & more! This recently renovated bilevel home is STUNNING & offers 5 beds/3 baths, terrific outdoor deck, new above ground pool & double attached garage. Updates include a new roof, well with 20+GPM, 60gal HWT, electrical, kitchen, bathrooms & much more, ask for a list! Newly completed basement features a gorgeous bathroom w/tiled walk-in shower. Separate entrance with option for 2nd laundry & 2nd kitchen make this ideal for a suite. Take in the beautiful views on the spacious deck or step on down for a dip in the new pool. For car buffs, the 1700 sq ft Shop is IMPRESSIVE. 18' ceilings, 15' bay door, 200amps, toilet/sink, new ductless heating/cooling & new overhead fans & lighting. Store your toys & prized possessions and tinker away to your heart's content. The property is flat, fully fenced with electronic gate, irrigated with a separate well and comes with GREAT neighbors! The lavender plants can be harvested in many ways for an additional source of income. So many uses and ideas for this amazing property, book your private showing today! (id:6769)