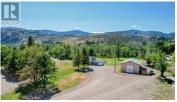

YOUR DREAM PROPERTY AWAITS! Located just north of downtown Oliver is a picturesque 2.57acre hobby farm featuring a spacious 3500 sq ft home with SUITE POTENTIAL, amazing 50'x34' Shop, animal shelter w/fenced roaming area, 800+ English lavender plants & more! This recently renovated bilevel home is STUNNING & offers 5 beds/3 baths, terrific outdoor deck, new above ground pool & double attached garage. Updates include a new roof, well with 20+GPM, 60gal HWT, electrical, kitchen, bathrooms & much more, ask for a list! Newly completed basement features a gorgeous bathroom w/tiled walk-in shower. Separate entrance with option for 2nd laundry & 2nd kitchen make this ideal for a suite. Take in the beautiful views on the spacious deck or step on down for a dip in the new pool. For car buffs, the 1700 sq ft Shop is IMPRESSIVE. 18' ceilings, 15' bay door, 200amps, toilet/sink, new ductless heating/cooling & new overhead fans & lighting. Store your toys & prized possessions and tinker away to your heart's content. The property is flat, fully fenced with electronic gate, irrigated with a separate well and comes with GREAT neighbors! The lavender plants can be harvested in many ways for an additional source of income. So many uses and ideas for this amazing property, book your private showing today! (id:6769)