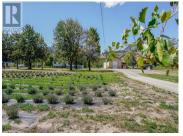

YOUR DREAM PROPERTY AWAITS! Located just north of downtown Oliver is a picturesque 2.57acre hobby farm featuring a spacious 3500 sq ft home with SUITE POTENTIAL, amazing 50'x34' Shop, animal shelter w/fenced roaming area, 800+ English lavender plants & more! This recently renovated bilevel home is STUNNING & offers 5 beds/3 baths, terrific outdoor deck, new above ground pool & double attached garage. Updates include a new roof, well with 20+GPM, 60gal HWT, electrical, kitchen, bathrooms & much more, ask for a list! Newly completed basement features a gorgeous bathroom w/tiled walk-in shower. Separate entrance with option for 2nd laundry & 2nd kitchen make this ideal for a suite. Take in the beautiful views on the spacious deck or step on down for a dip in the new pool. For car buffs, the 1700 sq ft Shop is IMPRESSIVE. 18' ceilings, 15' bay door, 200amps, toilet/sink, new ductless heating/cooling & new overhead fans & lighting. Store your toys & prized possessions and tinker away to your heart's content. The property is flat, fully fenced with electronic gate, irrigated with a separate well and comes with GREAT neighbors! The lavender plants can be harvested in many ways for an additional source of income. So many uses and ideas for this amazing property, book your private showing today! (id:6769)