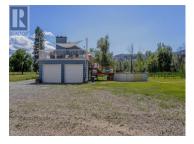

YOUR DREAM PROPERTY AWAITS! Located just north of downtown Oliver is a picturesque 2.57acre hobby farm featuring a spacious 3500 sq ft home with SUITE POTENTIAL, amazing 50'x34' Shop, animal shelter w/fenced roaming area, 800+ English lavender plants & more! This recently renovated bilevel home is STUNNING & offers 5 beds/3 baths, terrific outdoor deck, new above ground pool & double attached garage. Updates include a new roof, well with 20+GPM, 60gal HWT, electrical, kitchen, bathrooms & much more, ask for a list! Newly completed basement features a gorgeous bathroom w/tiled walk-in shower. Separate entrance with option for 2nd laundry & 2nd kitchen make this ideal for a suite. Take in the beautiful views on the spacious deck or step on down for a dip in the new pool. For car buffs, the 1700 sq ft Shop is IMPRESSIVE. 18' ceilings, 15' bay door, 200amps, toilet/sink, new ductless heating/cooling & new overhead fans & lighting. Store your toys & prized possessions and tinker away to your heart's content. The property is flat, fully fenced with electronic gate, irrigated with a separate well and comes with GREAT neighbors! The lavender plants can be harvested in many ways for an additional source of income. So many uses and ideas for this amazing property, book your private showing today! (id:6769)