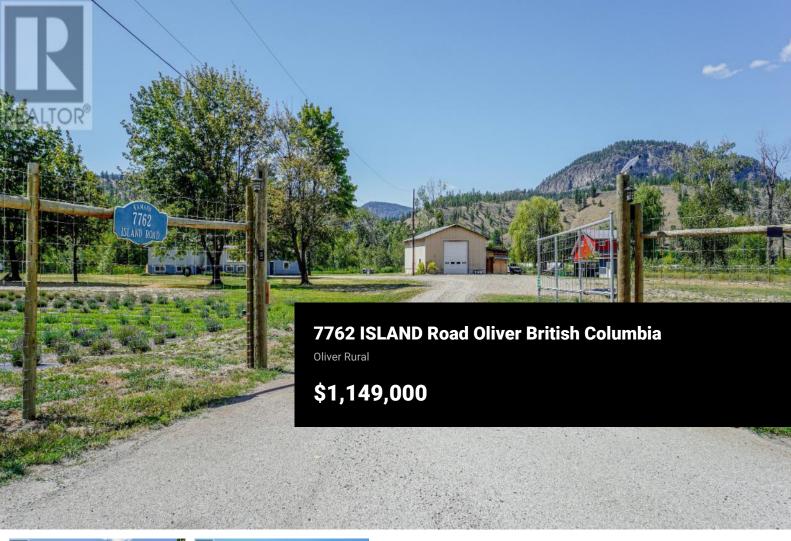

YOUR DREAM PROPERTY AWAITS! Located just north of downtown Oliver is a picturesque 2.57acre hobby farm featuring a spacious 3500 sq ft home with SUITE POTENTIAL, amazing 50'x34' Shop, animal shelter w/fenced roaming area, 800+ English lavender plants & more! This recently renovated bilevel home is STUNNING & offers 5 beds/3 baths, terrific outdoor deck, new above ground pool & double attached garage. Updates include a new roof, well with 20+GPM, 60gal HWT, electrical, kitchen, bathrooms & much more, ask for a list! Newly completed basement features a gorgeous bathroom w/tiled walk-in shower. Separate entrance with option for 2nd laundry & 2nd kitchen make this ideal for a suite. Take in the beautiful views on the spacious deck or step on down for a dip in the new pool. For car buffs, the 1700 sq ft Shop is IMPRESSIVE. 18' ceilings, 15' bay door, 200amps, toilet/sink, new ductless heating/cooling & new overhead fans & lighting. Store your toys & prized possessions and tinker away to your heart's content. The property is flat, fully fenced with electronic gate, irrigated with a separate well and comes with GREAT neighbors! The lavender plants can be harvested in many ways for an additional source of income. So many uses and ideas for this amazing property, book your private showing today! (id:6769)