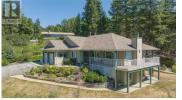

Custom built - one owner home on .88 acres in North BX. The 2 bedroom suite can be completely separate with it's own entrance, or used by the owner for a larger home. Currently shared laundry, but possible to create separate laundry spaces. 3 different sheds for tools, toys (quads / sled) or storage, plus a high storage shed for your RV. Two separate driveways off Chew road make this property so versatile. Raised garden beds for the gardeners. Approx. 10 gal/min well, septic is good condition. Beautiful views & private setting. Conveniently located 10 minutes from Silver Star Resort or from Vernon. (id:6769)