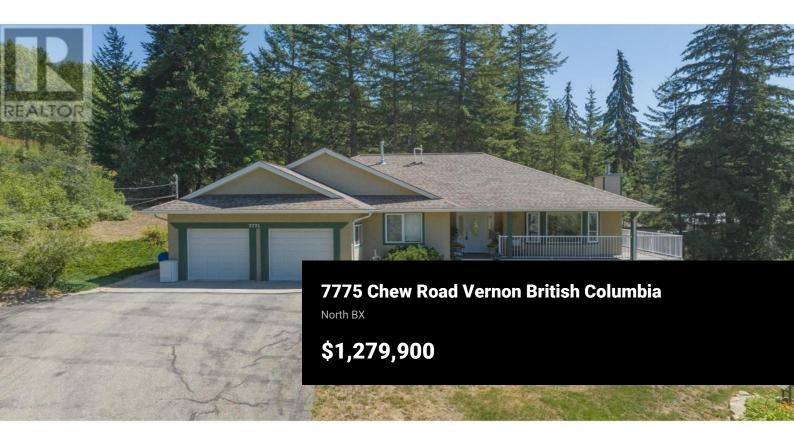

Custom built - one owner home on .88 acres in North BX. The 2 bedroom suite can be completely separate with it's own entrance, or used by the owner for a larger home. Currently shared laundry, but possible to create separate laundry spaces. 3 different sheds for tools, toys (quads / sled) or storage, plus a high storage shed for your RV. Two separate driveways off Chew road make this property so versatile. Raised garden beds for the gardeners. Approx. 10 gal/min well, septic is good condition. Beautiful views & private setting. Conveniently located 10 minutes from Silver Star Resort or from Vernon. (id:6769)