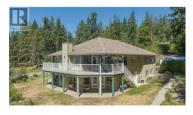

Custom built - one owner home on .88 acres in North BX. The 2 bedroom suite can be completely separate with it's own entrance, or used by the owner for a larger home. Currently shared laundry, but possible to create separate laundry spaces. 3 different sheds for tools, toys (quads / sled) or storage, plus a high storage shed for your RV. Two separate driveways off Chew road make this property so versatile. Raised garden beds for the gardeners. Approx. 10 gal/min well, septic is good condition. Beautiful views & private setting. Conveniently located 10 minutes from Silver Star Resort or from Vernon. (id:6769)