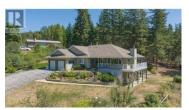

Custom built - one owner home on .88 acres in North BX. The 2 bedroom suite can be completely separate with it's own entrance, or used by the owner for a larger home. Currently shared laundry, but possible to create separate laundry spaces. 3 different sheds for tools, toys (quads / sled) or storage, plus a high storage shed for your RV. Two separate driveways off Chew road make this property so versatile. Raised garden beds for the gardeners. Approx. 10 gal/min well, septic is good condition. Beautiful views & private setting. Conveniently located 10 minutes from Silver Star Resort or from Vernon. (id:6769)