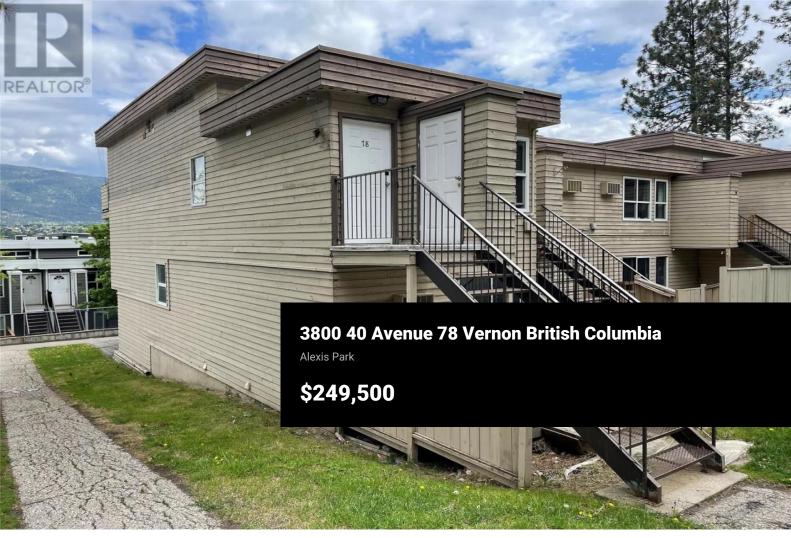

Welcome to Arbor Lee! Nestled at the base of Turtle Mountain, this top floor unit features loft-like airy high ceilings in the large open-concept main living, dining and kitchen area. The cozy east facing bedroom has city and mountain views from the balcony and lets plenty of morning light in. Easy access to services downtown and to the Grey Canal Trail. Parking stall is nearby and visible from the front door, with lots of additional visitor parking on the property. Shared coin laundry facilities are a stone's throw away in the building next door. This is a great way to get into the market and start building equity for your future. Vacant, clean and move in ready. Make this tidy corner unit townhouse yours today! (id:6769)