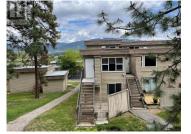

Welcome to Arbor Lee! Nestled at the base of Turtle Mountain, this top floor unit features loft-like airy high ceilings in the large open-concept main living, dining and kitchen area. The cozy east facing bedroom has city and mountain views from the balcony and lets plenty of morning light in. Easy access to services downtown and to the Grey Canal Trail. Parking stall is nearby and visible from the front door, with lots of additional visitor parking on the property. Shared coin laundry facilities are a stone's throw away in the building next door. This is a great way to get into the market and start building equity for your future. Vacant, clean and move in ready. Make this tidy corner unit townhouse yours today! (id:6769)