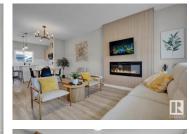

Welcome to this stylish 2-storey home offering over 1300 sqft of thoughtfully designed living space. The open-concept main floor features a bright living room with an electric fireplace, spacious dining area, and a modern kitchen with island breakfast bar and stainless steel appliances. A handy mudroom with benches and cubbies, and 2pc bath complete the main level. Upstairs you'll find upper laundry, 2 generous bedrooms, a 4pc bath, and a primary suite with a walk-in closet and 4pc ensuite. Zebra blinds throughout add a modern touch. The 9ft ceiling basement is ready for future development. This home is landscaped with a fully fenced yard and offers a convenient double detached garage. Ideally located close to schools, parks, playgrounds, and all amenities---this move-in-ready home combines comfort, style, and convenience. (id:6769)