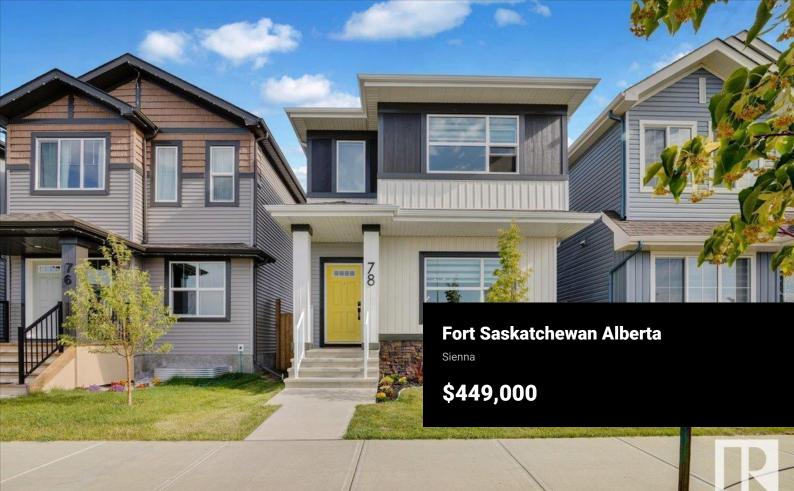

Welcome to this stylish 2-storey home offering over 1300 sqft of thoughtfully designed living space. The open-concept main floor features a bright living room with an electric fireplace, spacious dining area, and a modern kitchen with island breakfast bar and stainless steel appliances. A handy mudroom with benches and cubbies, and 2pc bath complete the main level. Upstairs you'll find upper laundry, 2 generous bedrooms, a 4pc bath, and a primary suite with a walk-in closet and 4pc ensuite. Zebra blinds throughout add a modern touch. The 9ft ceiling basement is ready for future development. This home is landscaped with a fully fenced yard and offers a convenient double detached garage. Ideally located close to schools, parks, playgrounds, and all amenities---this move-in-ready home combines comfort, style, and convenience. (id:6769)