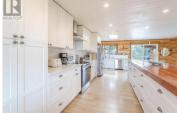

Amongst the rolling hills of British Columbia's Cariboo Chilcotin, on the shores of Crystal Lake you will find this spectacular property located on 17.9 beautiful acres. Operated as a Guest Ranch until recently and features a beautiful family home along with 7 guest cottages, RV sites, dry sauna, hot tub, trampoline, outdoor BBQ area with kids play area. The amazing waterfront is perfect for swimming, boating, fishing or whatever your heart desires. The acreage is fenced and cross fenced and is ready for horses. Located approx. 45 min from 100 Mile House and 4 hours from the Lower Mainland, getting here is quick and easy; for the aviation enthusiast, you can land and tie up your float plane right at the dock. This is a one of a kind property and must be seen. (id:6769)