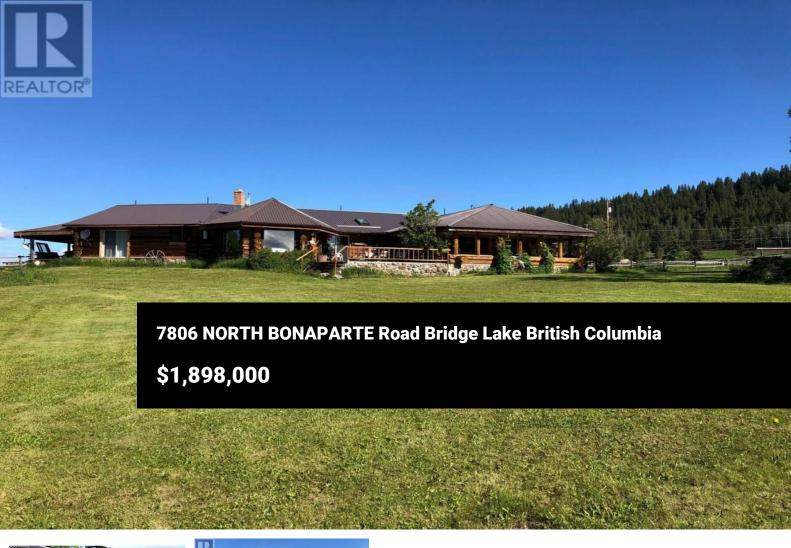

Amongst the rolling hills of British Columbia's Cariboo Chilcotin, on the shores of Crystal Lake you will find this spectacular property located on 17.9 beautiful acres. Operated as a Guest Ranch until recently and features a beautiful family home along with 7 guest cottages, RV sites, dry sauna, hot tub, trampoline, outdoor BBQ area with kids play area. The amazing waterfront is perfect for swimming, boating, fishing or whatever your heart desires. The acreage is fenced and cross fenced and is ready for horses. Located approx. 45 min from 100 Mile House and 4 hours from the Lower Mainland, getting here is quick and easy; for the aviation enthusiast, you can land and tie up your float plane right at the dock. This is a one of a kind property and must be seen. (id:6769)