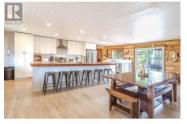

Amongst the rolling hills of British Columbia's Cariboo Chilcotin, on the shores of Crystal Lake you will find this spectacular property located on 17.9 beautiful acres. Operated as a Guest Ranch until recently and features a beautiful family home along with 7 guest cottages, RV sites, dry sauna, hot tub, trampoline, outdoor BBQ area with kids play area. The amazing waterfront is perfect for swimming, boating, fishing or whatever your heart desires. The acreage is fenced and cross fenced and is ready for horses. Located approx. 45 min from 100 Mile House and 4 hours from the Lower Mainland, getting here is quick and easy; for the aviation enthusiast, you can land and tie up your float plane right at the dock. This is a one of a kind property and must be seen. (id:6769)