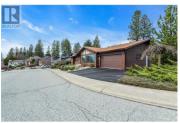

781 Balsam Avenue Penticton British Columbia Wiltse/Valleyview \$819,000

Experience one level living on a large corner lot, in the highly sought after Wiltse neighbourhood. This exceptionally maintained home offers 3 bedrooms and 2 full bathrooms with over 1500 sq ft of well appointed living space. Enjoy mountain views from the comfort of your living room which features vaulted ceilings, gas fireplace and plenty of natural light. The kitchen comes fully equipped and is only steps away from the 2 car garage; great for bringing in the groceries with ease. In the laundry room area, there is a sink and plumbing available to convert the current set up, into an additional bathroom, if desired. Here, you will also find access to the 4 foot crawl space for storage. The large primary bedroom easily accommodates a king sized bed and offers a 3 piece ensuite, and walk in closet. Across the hall, you'll find 2 more bedrooms, and one more full 3 piece bathroom. Outside, you'll discover a fully fenced courtyard-like patio off the kitchen area, complete with its own covered seating, cedars for privacy, and basketball hoop! The property is irrigated and fully landscaped with beautiful perennials, shrubs, roses, and magnolias. Lots of room for the toys with RV/Boat parking and drive-thru access on the side of the home. Situated conveniently close to hiking/biking trails, parks, top-rated schools, all amenities, and only minutes away from the beach, golf, airport ...