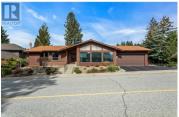

781 Balsam Avenue Penticton British Columbia Wiltse/Valleyview \$819,000

Experience one level living on a large corner lot, in the highly sought after Wiltse neighbourhood. This exceptionally maintained home offers 3 bedrooms and 2 full bathrooms with over 1500 sq ft of well appointed living space. Enjoy mountain views from the comfort of your living room which features vaulted ceilings, gas fireplace and plenty of natural light. The kitchen comes fully equipped and is only steps away from the 2 car garage; great for bringing in the groceries with ease. In the laundry room area, there is a sink and plumbing available to convert the current set up, into an additional bathroom, if desired. Here, you will also find access to the 4 foot crawl space for storage. The large primary bedroom easily accommodates a king sized bed and offers a 3 piece ensuite, and walk in closet. Across the hall, you'll find 2 more bedrooms, and one more full 3 piece bathroom. Outside, you'll discover a fully fenced courtyard-like patio off the kitchen area, complete with its own covered seating, cedars for privacy, and basketball hoop! The property is irrigated and fully landscaped with beautiful perennials, shrubs, roses, and magnolias. Lots of room for the toys with RV/Boat parking and drive-thru access on the side of the home. Situated conveniently close to hiking/biking trails, parks, top-rated schools, all amenities, and only minutes away from the beach, golf, airport ...