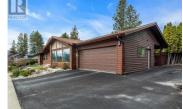

781 Balsam Avenue Penticton British Columbia Wiltse/Valleyview \$819,000

Experience one level living on a large corner lot, in the highly sought after Wiltse neighbourhood. This exceptionally maintained home offers 3 bedrooms and 2 full bathrooms with over 1500 sq ft of well appointed living space. Enjoy mountain views from the comfort of your living room which features vaulted ceilings, gas fireplace and plenty of natural light. The kitchen comes fully equipped and is only steps away from the 2 car garage; great for bringing in the groceries with ease. In the laundry room area, there is a sink and plumbing available to convert the current set up, into an additional bathroom, if desired. Here, you will also find access to the 4 foot crawl space for storage. The large primary bedroom easily accommodates a king sized bed and offers a 3 piece ensuite, and walk in closet. Across the hall, you'll find 2 more bedrooms, and one more full 3 piece bathroom. Outside, you'll discover a fully fenced courtyard-like patio off the kitchen area, complete with its own covered seating, cedars for privacy, and basketball hoop! The property is irrigated and fully landscaped with beautiful perennials, shrubs, roses, and magnolias. Lots of room for the toys with RV/Boat parking and drive-thru access on the side of the home. Situated conveniently close to hiking/biking trails, parks, top-rated schools, all amenities, and only minutes away from the beach, golf, airport ...