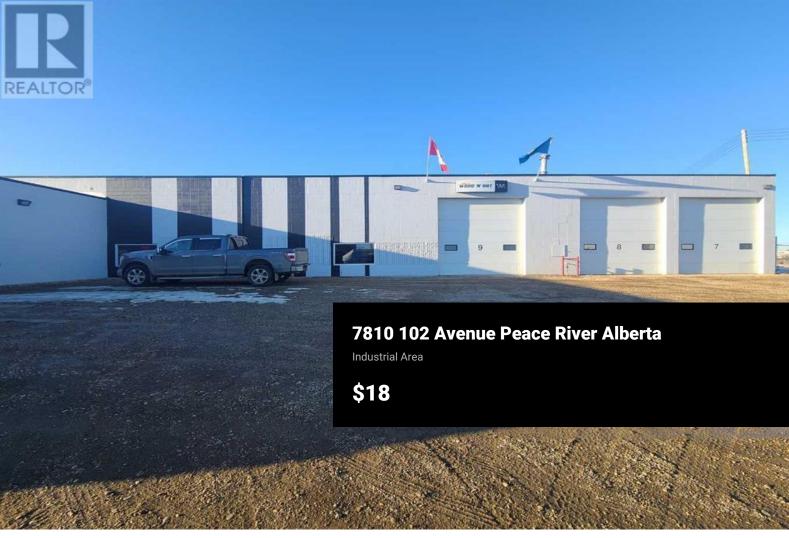

A property like this doesn't come up often within town limits. Featuring an over 11,000 square foot building that provides bays as well as front office space. There is an executive level office for senior management, as well as ample front space for any required office needs. The shop offers 6 bays - 3 of which are pull through. as for the space outside; lot is fenced, enhancing security and delineation of the property boundaries. Its strategic location offers clear visibility, making it an excellent choice for businesses seeking high exposureSurrounding amenities include various businesses and services, contributing to the area's commercial appeal. If this sounds like it could be a fit for your growing company, don't wait and call to find out more. (id:6769)