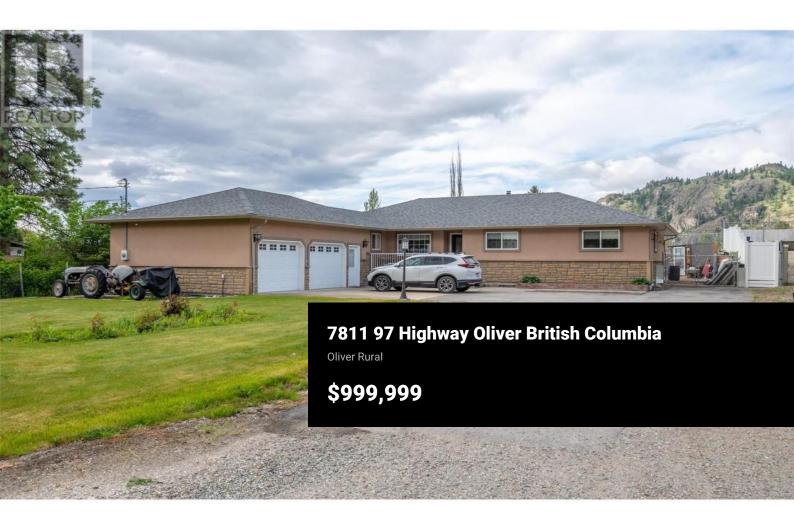

Discover your dream property with this immaculate 1,800 sq ft home on.647 acres that perfectly blends rural tranquility and modern convenience. Just 5 minutes from town and situated on a school bus route, this move-in-ready residence is ideal for families and those seeking a peaceful retreat. This home boasts 3 bedrooms and 3 bathrooms, providing ample space for your family. Enjoy the warmth and charm of a wood stove in the living area. French doors from the living room lead to a covered deck, perfect for relaxing in the shade. A double attached garage offers secure parking and additional storage. The property features a variety of pear trees, raspberry canes, and garden beds, ideal for gardening enthusiasts. A large workshop/storage shed with its own power panel provides excellent space for projects and storage needs. Don't miss the opportunity to own this beautiful, move-in-ready home that offers both serenity and convenience. (id:6769)