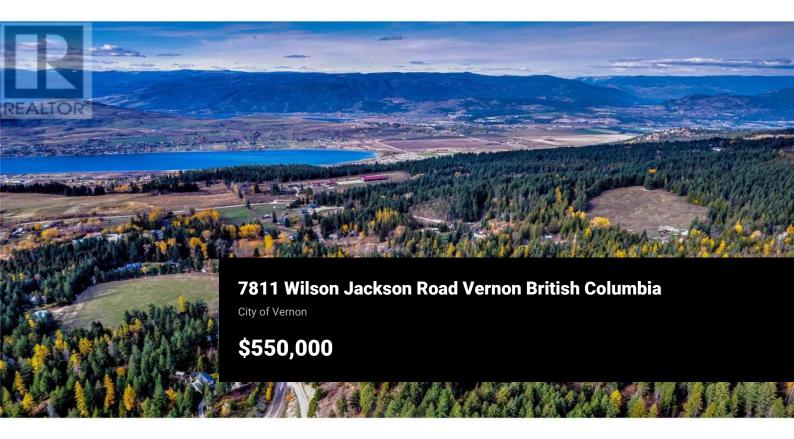

Prime 4.52-Acre Lot Near Vernon & Silver Star! Build your dream home on this stunning 4.52-acre lot, perfectly located just 15 minutes from both downtown Vernon and Silver Star Ski Resort! Tons of flat, accessible building spots!

Paved roadway for great access to this gem! Embrace the Okanagan lifestyle-hit the slopes in winter, and explore lakes and vineyards in summer. This is your chance to bring your dreams to life in a prime location! Power at the lot line, country residential zoned. (id:6769)