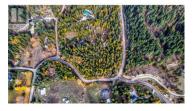

Prime 4.52-Acre Lot Near Vernon & Silver Star! Build your dream home on this stunning 4.52-acre lot, perfectly located just 15 minutes from both downtown Vernon and Silver Star Ski Resort! Tons of flat, accessible building spots!

Paved roadway for great access to this gem! Embrace the Okanagan lifestyle-hit the slopes in winter, and explore lakes and vineyards in summer. This is your chance to bring your dreams to life in a prime location! Power at the lot line, country residential zoned. (id:6769)