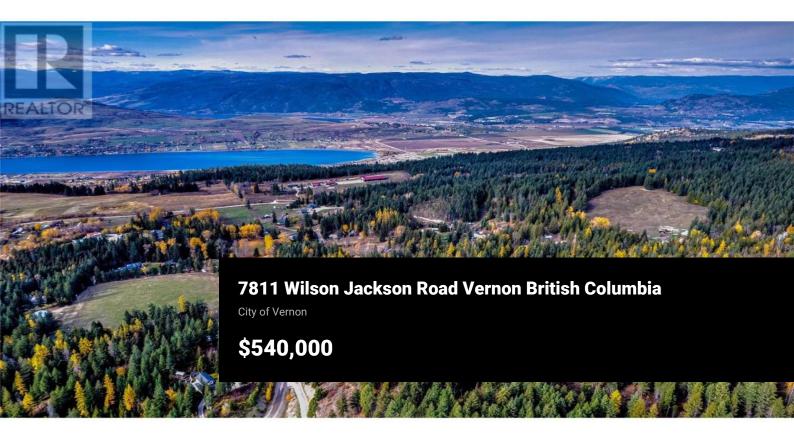

Prime 4.52-Acre Lot Near Vernon & Silver Star! Build your dream home on this stunning 4.52-acre lot, perfectly located just 15 minutes from both downtown Vernon and Silver Star Ski Resort! Tons of flat, accessible building spots!

Paved roadway for great access to this gem! Embrace the Okanagan lifestyle-hit the slopes in winter, and explore lakes and vineyards in summer. This is your chance to bring your dreams to life in a prime location! Power at the lot line, country residential zoned. (id:6769)