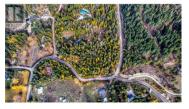

Prime 4.52-Acre Lot Near Vernon & Silver Star! Build your dream home on this stunning 4.52-acre lot, perfectly located just 15 minutes from both downtown Vernon and Silver Star Ski Resort! Tons of flat, accessible building spots!

Paved roadway for great access to this gem! Embrace the Okanagan lifestyle-hit the slopes in winter, and explore lakes and vineyards in summer. This is your chance to bring your dreams to life in a prime location! Power at the lot line, country residential zoned. (id:6769)