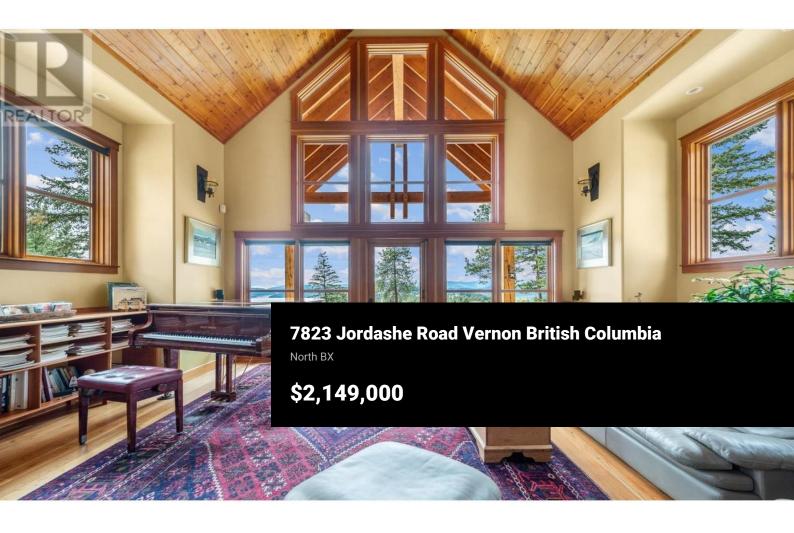

This LUXURY TIMBER RETREAT will impress you the moment you walk in, stunning woodwork everywhere, exquisite wood beams with high vaulted ceilings, large windows to enjoy the fabulous view onto 3 lakes, city and mountains. Radiant floor heating on all levels with tiles and fir flooring. This unique architectural designed home offers 3,897 sg.ft with nearly 2000 sg.ft on the MAIN FLOOR alone on 5 acres. The Great Room features a Vermont casting wood stove with oversized french doors that lead to sunny decks from the sunken living room. The open chefs Kitchen has Brazilian Soapstone counters and a walk-in pantry, laundry room with dog shower! The Primary bedroom has access to the Hot Tub, a spa-like 5 piece ensuite with a soaker tub by the window to enjoy the stars and a large walk-in custom closet. Sep. office with built-in cabinets/ desks for his and her workspace. UPSTAIRS features 2 bedooms with a bathr and a flex loft area, ideal for yoga or library. DOWNSTAIRS features a large Rec room, storage areas and an incredible workshop! Could be developed into anything (more bedrooms, gym, art room/ roughed in bathr). EXTREMELY PRIVATE with easy care landscaping that surrounds this Estate property, build your own pool, outbuilding, or guest house. A fabulous opportunity of privacy and luxury with a modern timber farmhouse, showcasing impeccable craftsmanship. 12 min to Silver Sta...