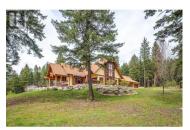

This LUXURY TIMBER RETREAT will impress you the moment you walk in, stunning woodwork everywhere, exquisite wood beams with high vaulted ceilings, large windows to enjoy the fabulous view onto 3 lakes, city and mountains. Radiant floor heating on all levels with tiles and fir flooring. This unique architectural designed home offers 3,897 sg.ft with nearly 2000 sg.ft on the MAIN FLOOR alone on 5 acres. The Great Room features a Vermont casting wood stove with oversized french doors that lead to sunny decks from the sunken living room. The open chefs Kitchen has Brazilian Soapstone counters and a walk-in pantry, laundry room with dog shower! The Primary bedroom has access to the Hot Tub, a spa-like 5 piece ensuite with a soaker tub by the window to enjoy the stars and a large walk-in custom closet. Sep. office with built-in cabinets/ desks for his and her workspace. UPSTAIRS features 2 bedooms with a bathr and a flex loft area, ideal for yoga or library. DOWNSTAIRS features a large Rec room, storage areas and an incredible workshop! Could be developed into anything (more bedrooms, gym, art room/ roughed in bathr). EXTREMELY PRIVATE with easy care landscaping that surrounds this Estate property, build your own pool, outbuilding, or guest house. A fabulous opportunity of privacy and luxury with a modern timber farmhouse, showcasing impeccable craftsmanship. 12 min to Silver Sta...