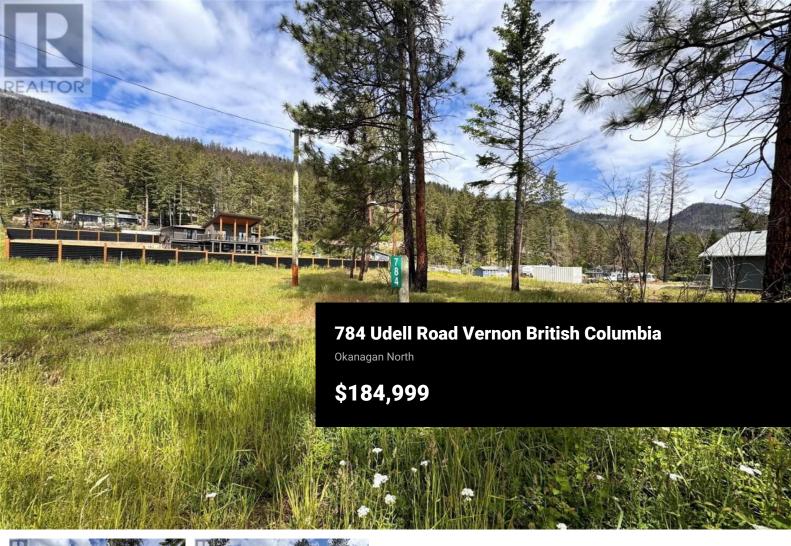

Build your Dream Home and enjoy the Okanagan lifestyle with Okanagan Lake footsteps away! This 0.51 acre lot is flat, open, convenient and in a quiet neighbourhood which features many newer homes being built around.

Beautiful, bright, rural setting only minutes to Okanagan Lake, Killiney Beach Park, Fintry Provincial Park, trails and much more. Great views of the mountain side with electrical and water at the lot. Only 30 minutes to Vernon and 45 minutes to Kelowna. (id:6769)