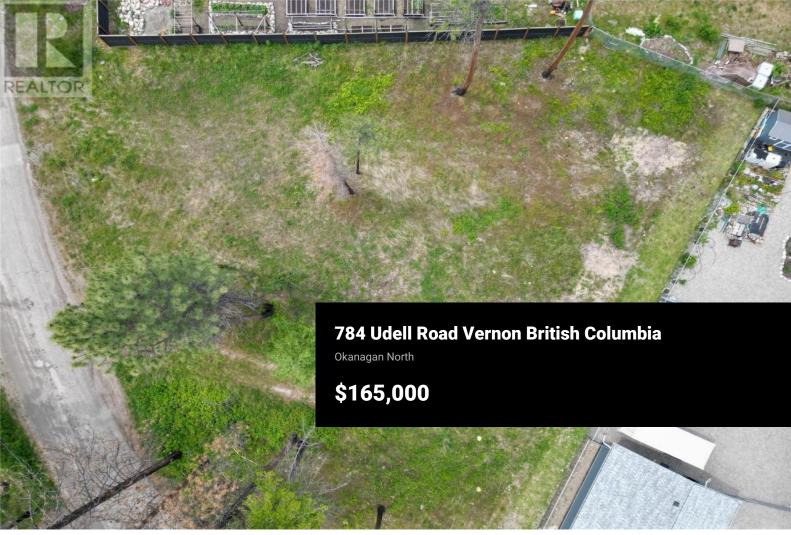

Check out this flat corner lot to build your new home in a great area on the Westside! Your 0.51 acre lot is in a quiet neighbourhood of newer homes and is ready to start building. A septic plan has been approved by Interior Health and is ready to schedule installation. Your home will be a few minutes to Okanagan Lake, Fintry Provincial Park, hiking trails and so many outdoor activities, you will never be bored! You will be 30 minutes to Vernon and about 45 minutes to Kelowna. You will never regret the lake and Mountain views on your drive from Vernon or Kelowna! Book your showing today! (id:6769)