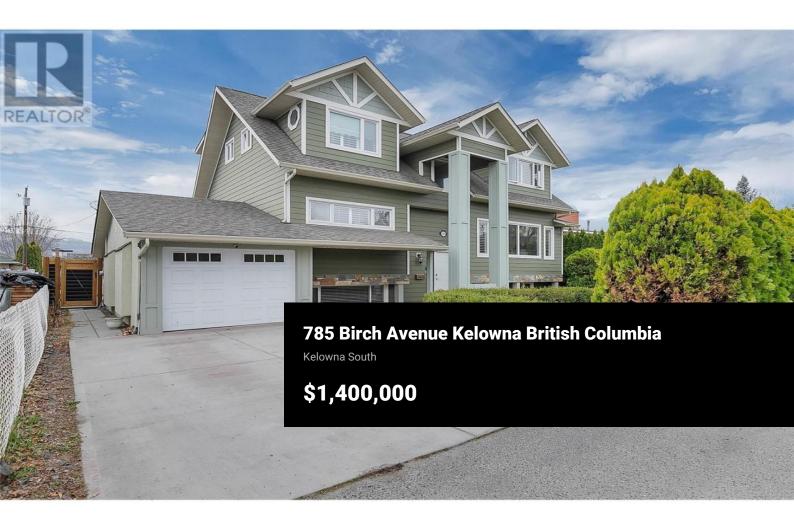

**RE/MAX Kelowna** 100-1553 Harvey Avenue Kelowna, BC, Canada

Welcome to your dream home in Kelowna! This exquisite property offers 7beds and 4-baths, perfect for a large family or multi-generational living! The property includes a legal 2beds/1bath suite that can help with mortgage costs--a HUGE bonus for homeowners seeking additional income. The main floor features an open concept design with a chef's kitchen boasting granite countertops, a large island/eating bar, and SS appliances. Step out onto the deck to take in breathtaking mountain views, and enjoy outdoor living in the expansive backyard with an in-ground pool. There's also extra parking available at the back, complementing the garage, making it convenient for guests or additional vehicles. Located just in front of Cameron Park, you'll love the tranquility and natural beauty of the surroundings. This charming house is ideally situated in close proximity to various amenities, making it an ideal choice for convenience and accessibility. Located just a stone's throw away from AS Matheson, Kelowna Secondary School, the hospital, and the vibrant Pandosy district, residents will enjoy easy access to education, healthcare, and a bustling community hub. Don't miss out on this exceptional property that offers both luxury living and investment potential! (id:6769)