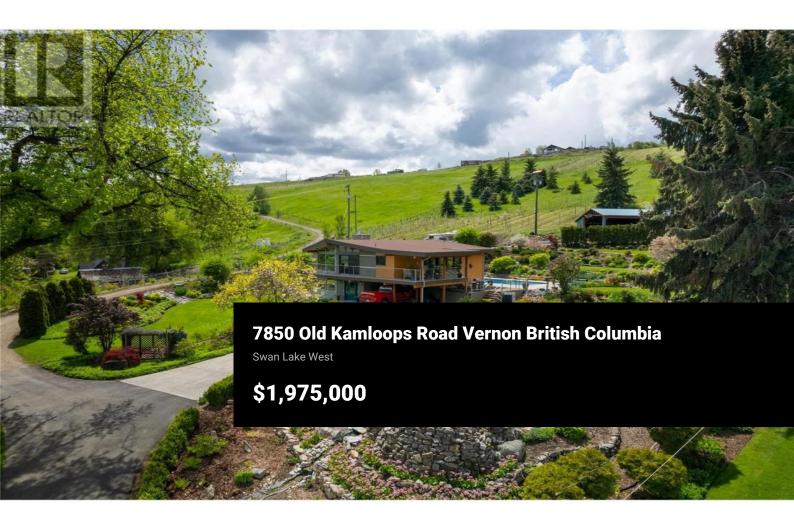

This Property has it all! This gorgeous 9.8 acre property boasts of stunning lake and valley views, 2 legal and separate residences, large 30 x75 200 Amp 3 phase shop, stunning large salt water pool and more! This incredibly located property is minutes from town, yet has an amazing rural setting. Entertain your family and friends on the large covered deck or around your bright and beautiful salt water pool. Beautifully landscaped park like setting with its own creek and pond. Water within the creek and pond is conveniently filled from the property's water run off. The sky is the limit as there is plenty of room to create income with its 9.8 acres of usable land or by renting out the second home (2 bed, 1 bath). Each home has space and privacy. The main house is stunning with its beautiful finishes and dream kitchen. Bright salt water pool with heater and a new liner. Water has a 2 hector allocation (metered after a certain allotment of 2.04 units approx. 11,220 cubic meters annually. Turned on April to September and sellers have never used more than 2 cubic meter therefore it has remained under the fixed price). Property has meters for electric, water and gas for both the main and secondary house. Shop 3 phase power shop. 3 meters for water for each home and irrigation line This property is provides a rare opportunity to generate income while living in one of the most stunni...