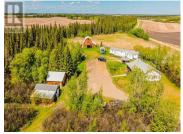

ONE-OF-A-KIND! Scenic 25.7 acres along the banks of the Spirit River!Just off pavement, with many mature trees, on a very quiet gravel road that currently is a school bus stop. There is a hay field and fenced pasture, a barn with entertainment loft and TWO HOMES (giving 5 bedrooms total)! There is also a 16 X 32 heated workshop/garage, a 20 X 24 shop with double doors, shed with roll up door, beautiful gazebo with fire pit, a green house, productive garden, dugout for watering animals and garden and a 2 storey play house (currently used as a wood shed). The large barn with stalls at the bottom, has a concrete floor and tons of extra storage! The loft is perfect for entertaining with a bar, room for a pool table, comes with projection TV/drop down screen and built in speakers for watching the game and a deck that over looks the property and the Spirit River. Perfect for a multi-generational family, assisted living or simply live in one home and rent the other out! Main home is a spacious 1,371 sqft bungalow with 2 bedrooms and main 3pc bathroom w/shower. The home has a wood stove in the living room, to keep things cozy and help with heating costs. At the other end of the home, laundry room, extra storage and access to the wheel chair ramp for the home. Home has had updated plumbing, wiring, insulation. The second home is a 1999, 1,280 sqft manufactured home, with huge deck, ...