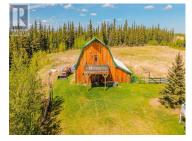

ONE-OF-A-KIND! Scenic 25.7 acres along the banks of the Spirit River!Just off pavement, with many mature trees, on a very quiet gravel road that currently is a school bus stop. There is a hay field and fenced pasture, a barn with entertainment loft and TWO HOMES (giving 5 bedrooms total)! There is also a 16 X 32 heated workshop/garage, a 20 X 24 shop with double doors, shed with roll up door, beautiful gazebo with fire pit, a green house, productive garden, dugout for watering animals and garden and a 2 storey play house (currently used as a wood shed). The large barn with stalls at the bottom, has a concrete floor and tons of extra storage! The loft is perfect for entertaining with a bar, room for a pool table, comes with projection TV/drop down screen and built in speakers for watching the game and a deck that over looks the property and the Spirit River. Perfect for a multi-generational family, assisted living or simply live in one home and rent the other out! Main home is a spacious 1,371 sqft bungalow with 2 bedrooms and main 3pc bathroom w/shower. The home has a wood stove in the living room, to keep things cozy and help with heating costs. At the other end of the home, laundry room, extra storage and access to the wheel chair ramp for the home. Home has had updated plumbing, wiring, insulation. The second home is a 1999, 1,280 sqft manufactured home, with huge deck, ...