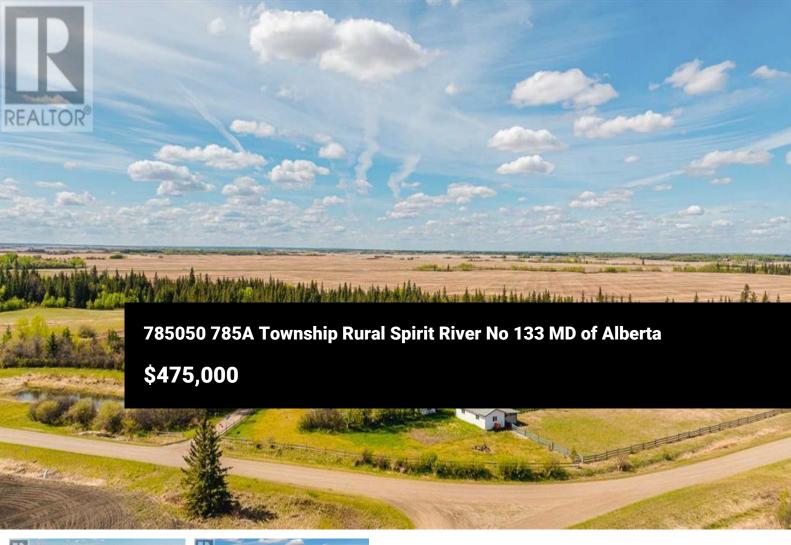

ONE-OF-A-KIND! Scenic 25.7 acres along the banks of the Spirit River!Just off pavement, with many mature trees, on a very quiet gravel road that currently is a school bus stop. There is a hay field and fenced pasture, a barn with entertainment loft and TWO HOMES (giving 5 bedrooms total)! There is also a 16 X 32 heated workshop/garage, a 20 X 24 shop with double doors, shed with roll up door, beautiful gazebo with fire pit, a green house, productive garden, dugout for watering animals and garden and a 2 storey play house (currently used as a wood shed). The large barn with stalls at the bottom, has a concrete floor and tons of extra storage! The loft is perfect for entertaining with a bar, room for a pool table, comes with projection TV/drop down screen and built in speakers for watching the game and a deck that over looks the property and the Spirit River. Perfect for a multi-generational family, assisted living or simply live in one home and rent the other out! Main home is a spacious 1,371 sqft bungalow with 2 bedrooms and main 3pc bathroom w/shower. The home has a wood stove in the living room, to keep things cozy and help with heating costs. At the other end of the home, laundry room, extra storage and access to the wheel chair ramp for the home. Home has had updated plumbing, wiring, insulation. The second home is a 1999, 1,280 sqft manufactured home, with huge deck, ...