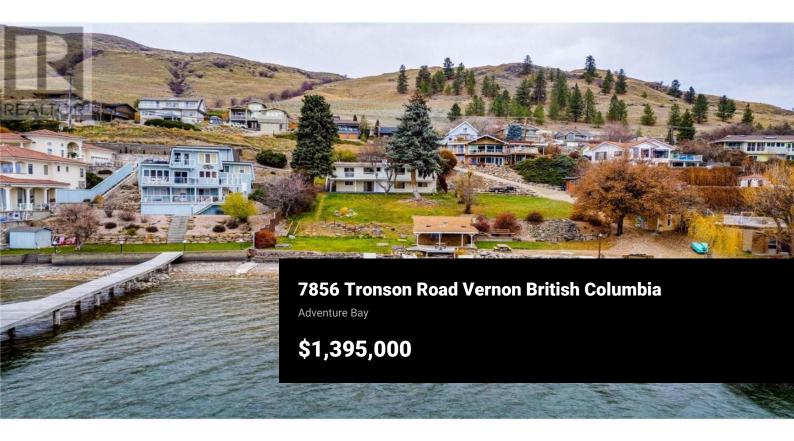

Make your lakefront dreams a reality! Ideally located minutes from The Rise Golf Course, close to skiing, and less than an hour from Kelowna Airport, this property on nearly a half-acre with 81 feet of prime lakefront offers a rare opportunity to build the home of your dreams in a typically unobtainable area. Within the home itself, four bedrooms and three full bathrooms in total are split between two levels. A full kitchen on both the main floor and lower-level deals incredible opportunity and flexibility. On the main level, a living room with vaulted ceilings leads to an attached deck with gorgeous lake views. Shared laundry exists on the lower floor, and generous storage exists throughout. Outside, the rear lawn leads directly to the lake where a small shed awaits for equipment or water toys. With generous space and an incredible location, this home would make the ideal fixer upper, revenue or rebuild. (id:6769)