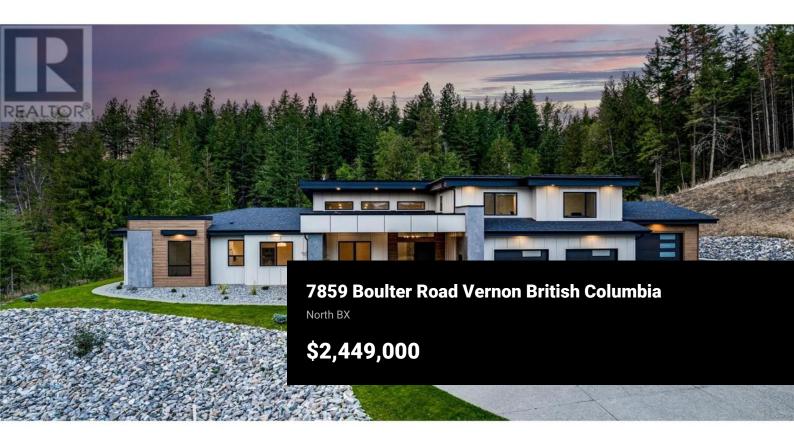

An unexpectedly intuitive fusion of the Okanagan Valley's rustic natural beauty and the calming clean lines of modern design, this stunning 6-bedroom new construction property on nearly 5 acres that allows for a secondary suite or carriage house, boasts incredible privacy with room for expansion. Ski lovers will adore the location, mere minutes from Silverstar Resort. Upon arrival, over 8000 square feet of exposed aggregate driveway and walkways welcome you, seamlessly complimented by contemporary and low-maintenance landscaping. Upon entry, an expansive and open concept living, dining, and kitchen area unveils itself with custom millwork and cabinetry throughout and gleaming premium engineered hardwood underfoot. The gourmet kitchen impresses with bespoke design, an oversized center island, quartz countertops, stainless steel appliances, and slatted wood accents. A main floor primary suite comes complete with a walk-in closet and ensuite bathroom with double vanity. Two bedrooms plus an additional office or third bedroom share a superbly appointed full hall bathroom. Upstairs two more bedrooms a shared full bathroom and a bonus room could be utilized for a number of purposes. Move right into this marvelous home and imagine the possibilities for the future, whether you have your sights set on a pool or large shop, the expansive property is ready to serve. (id:6769)