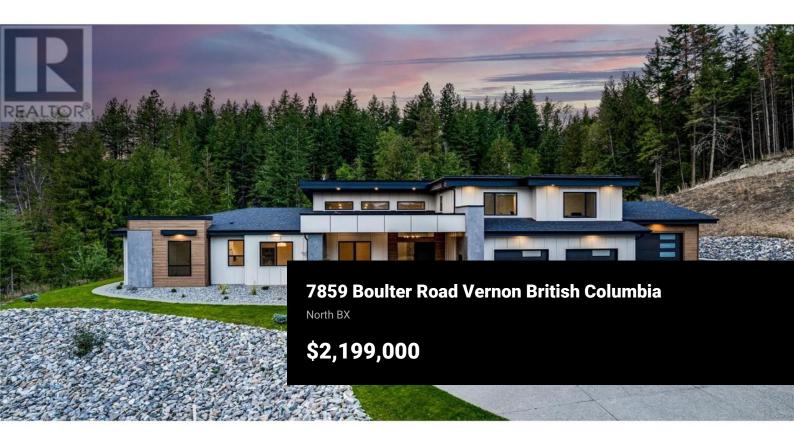

An unexpectedly intuitive fusion of the Okanagan Valley's rustic natural beauty and the calming clean lines of modern design, this stunning 6- bedroom new construction property on nearly 5 acres that allows for a secondary suite or carriage house, boasts incredible privacy with room for expansion. Ski lovers will adore the location, mere minutes from Silverstar Resort. Upon arrival, over 8000 square feet of exposed aggregate driveway and walkways welcome you, seamlessly complimented by contemporary and low-maintenance landscaping. Upon entry, an expansive and open concept living, dining, and kitchen area unveils itself with custom millwork and cabinetry throughout and gleaming premium engineered hardwood underfoot. The gourmet kitchen impresses with bespoke design, an oversized center island, quartz countertops, stainless steel appliances, and slatted wood accents. A main floor primary suite comes complete with a walk-in closet and ensuite bathroom with double vanity. Two bedrooms plus an additional office or third bedroom share a superbly appointed full hall bathroom. Upstairs two more bedrooms a shared full bathroom and a bonus room could be utilized for a number of purposes. Move right into this marvelous home and imagine the possibilities for the future, whether you have your sights set on a pool or large shop, the expansive property is ready to serve. (id:6769)