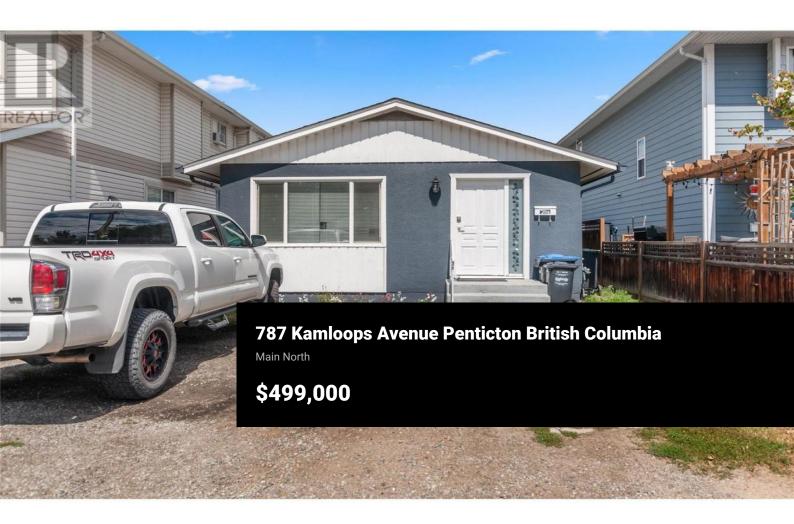

Well cared for and maintained 2 bedroom, 1 bath bungalow in the newly redeveloped North end of Penticton's core! This 880 sq ft home is cute and compact with many recent upgrades such as heat pump, hot water on demand and paint throughout. Easy alley access for the fully fenced rear yard, RV parking and powered Garage as well as driveway parking out front. This area of Penticton is rife with new multifamily dwellings making this home an ideal investment, holding or starter property. This turn-key home is a quick walk to Penticton Golf Club, Cascade Casino, SOEC, Aquatic Centre, Queens park Elementary and the Hockey School to name a few. Purchase as a primary home or investment property, this home has been in good hands! Quick possession available! All meas approx. (id:6769)