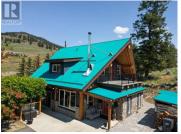

Picturesque 10 acre property! Welcome to 789 Toy Creek Rd. Driving up the newly paved driveway, you'll find this beautiful log home perched just north of Twin Lakes Golf Course. Feel immediately at home when you enter the stone walled entrance which flows into the grand open-concept living room, dining room, and kitchen. Large log beams throughout give this home a warm welcoming feeling. You'll find 1 bedroom on the main floor and 2 more upstairs. The primary bedroom upstairs has a lovely south-facing large deck. Great spot to enjoy your morning coffee. The secondary bedroom has a smaller north-facing balcony. For the tool collector or car enthusiast, there is a 2 bay detached 19 X 25 garage. Only a short drive to Penticton, Apex Mountain, and Keremeos. Telus Fiber Op is available in this area. Call the listing agent today for further information. (id:6769)