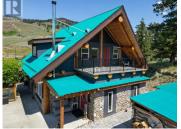

Picturesque 10 acre property! Welcome to 789 Toy Creek Rd. Driving up the newly paved driveway, you'll find this beautiful log home perched just north of Twin Lakes Golf Course. Feel immediately at home when you enter the stone walled entrance which flows into the grand open-concept living room, dining room, and kitchen. Large log beams throughout give this home a warm welcoming feeling. You'll find 1 bedroom on the main floor and 2 more upstairs. The primary bedroom upstairs has a lovely south-facing large deck. Great spot to enjoy your morning coffee. The secondary bedroom has a smaller north-facing balcony. For the tool collector or car enthusiast, there is a 2 bay detached 19 X 25 garage. Only a short drive to Penticton, Apex Mountain, and Keremeos. Telus Fiber Op is available in this area. Call the listing agent today for further information. (id:6769)