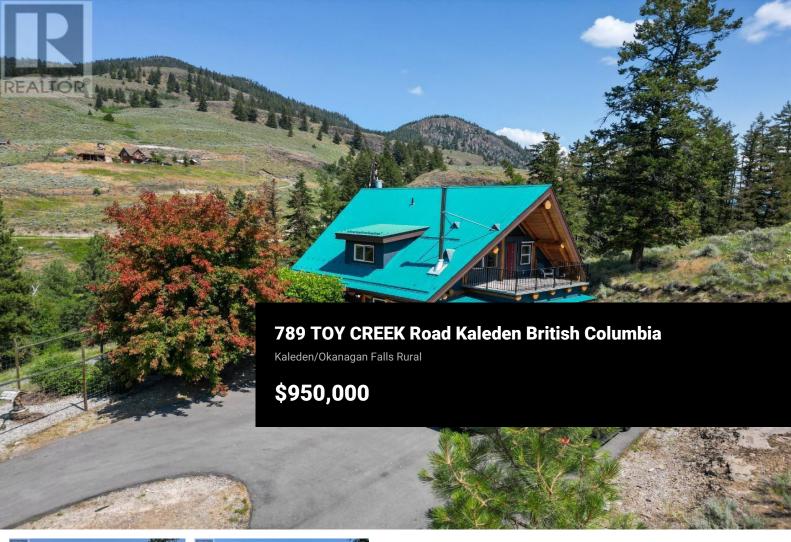

Picturesque 10 acre property! Welcome to 789 Toy Creek Rd. Driving up the newly paved driveway, you'll find this beautiful log home perched just north of Twin Lakes Golf Course. Feel immediately at home when you enter the stone walled entrance which flows into the grand open-concept living room, dining room, and kitchen. Large log beams throughout give this home a warm welcoming feeling. You'll find 1 bedroom on the main floor and 2 more upstairs. The primary bedroom upstairs has a lovely south-facing large deck. Great spot to enjoy your morning coffee. The secondary bedroom has a smaller north-facing balcony. For the tool collector or car enthusiast, there is a 2 bay detached 19 X 25 garage. Only a short drive to Penticton, Apex Mountain, and Keremeos. Telus Fiber Op is available in this area. Call the listing agent today for further information. (id:6769)