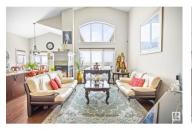

VIEW OF subdivision AND BEYOND! Walk out onto your deck and enjoy spectacular views and south sun! Elegant living room has gas fireplace, soaring ceilings, and views! Work from home in this large office. Large primary bedroom has walk-in closet and spa-like, 5 piece ensuite w. his/her sinks. LARGE BONUS ROOM perfect for your media or as an office. Intricate detail, high-end blinds, surround sound. Mn flr laundry. Fully dvpd WALKOUT BASEMENT w. INFLOOR HEATING, two large bedrooms, 4 piece bathroom, large family room w. gas fireplace. A/C, h.e. furnace, new h.w. tank, water softener. Double attached garage. Enjoy the south facing, private backyard. This floorplan has won awards and one you will truly enjoy! (id:6769)