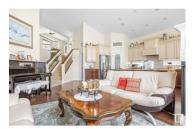

VIEW OF subdivision AND BEYOND! Walk out onto your deck and enjoy spectacular views and south sun! Elegant living room has gas fireplace, soaring ceilings, and views! Work from home in this large office. Large primary bedroom has walk-in closet and spa-like, 5 piece ensuite w. his/her sinks. LARGE BONUS ROOM perfect for your media or as an office. Intricate detail, high-end blinds, surround sound. Mn flr laundry. Fully dvpd WALKOUT BASEMENT w. INFLOOR HEATING, two large bedrooms, 4 piece bathroom, large family room w. gas fireplace. A/C, h.e. furnace, new h.w. tank, water softener. Double attached garage. Enjoy the south facing, private backyard. This floorplan has won awards and one you will truly enjoy! (id:6769)