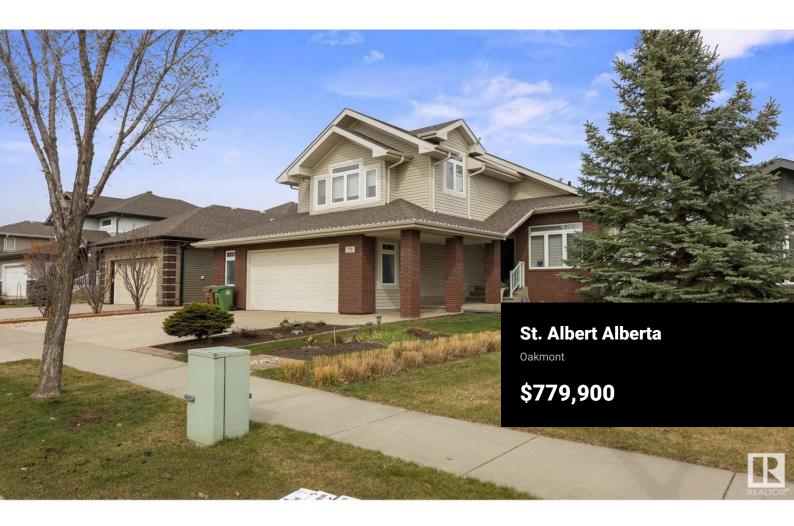

Phone: (780) 233-6398 http://www.sharonryan.ca/

SARASOTA TAMPA AWARD WINNING FLOOR PLAN! This beautiful and spacious executive bungalow features an open floor plan with vaulted ceilings. Bright kitchen has two-toned cupboards, island w. eating bar, walk-in pantry, stainless appliances, and stunning granite countertops. Large eating nook with

VIEW OF subdivision AND BEYOND! Walk out onto your deck and enjoy spectacular views and south sun! Elegant living room has gas fireplace, soaring ceilings, and views! Work from home in this large office. Large primary bedroom has walk-in closet and spa-like, 5 piece ensuite w. his/her sinks. LARGE BONUS ROOM perfect for your media or as an office. Intricate detail, high-end blinds, surround sound. Mn flr laundry. Fully dvpd WALKOUT BASEMENT w. INFLOOR HEATING, two large bedrooms, 4 piece bathroom, large family room w. gas fireplace. A/C, h.e. furnace, new h.w. tank, water softener. Double attached garage. Enjoy the south facing, private backyard. This floorplan has won awards and one you will truly enjoy! (id:6769)