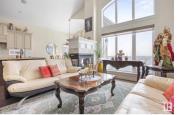

VIEW OF subdivision AND BEYOND! Walk out onto your deck and enjoy spectacular views and south sun! Elegant living room has gas fireplace, soaring ceilings, and views! Work from home in this large office. Large primary bedroom has walk-in closet and spa-like, 5 piece ensuite w. his/her sinks. LARGE BONUS ROOM perfect for your media or as an office. Intricate detail, high-end blinds, surround sound. Mn flr laundry. Fully dvpd WALKOUT BASEMENT w. INFLOOR HEATING, two large bedrooms, 4 piece bathroom, large family room w. gas fireplace. A/C, h.e. furnace, new h.w. tank, water softener. Double attached garage. Enjoy the south facing, private backyard. This floorplan has won awards and one you will truly enjoy! (id:6769)