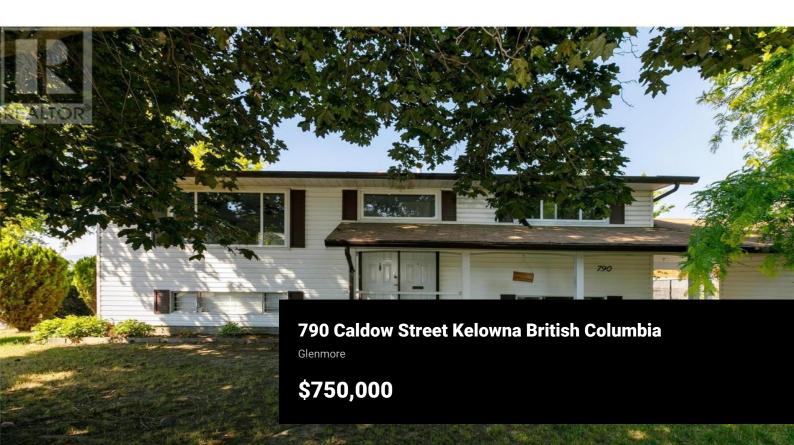

RE/M/ Phon http:/

RE/MAX Kelowna 100-1553 Harvey Avenue Kelowna, BC, Canada Don't miss out on this centrally located bi-level on a corner lot ideally situated between and close to all the amenities of North Glenmore and downtown Kelowna! This 4-bedroom/2-bath home includes brand new carpet, a forced-air furnace with central air, a large yard with underground sprinklers and a cherry and apricot tree, deck space, covered parking, and a yard shed. The basement has a separate entrance for suite potential, and the property has ample parking with room for a boat or small camper/RV. (id:6769)