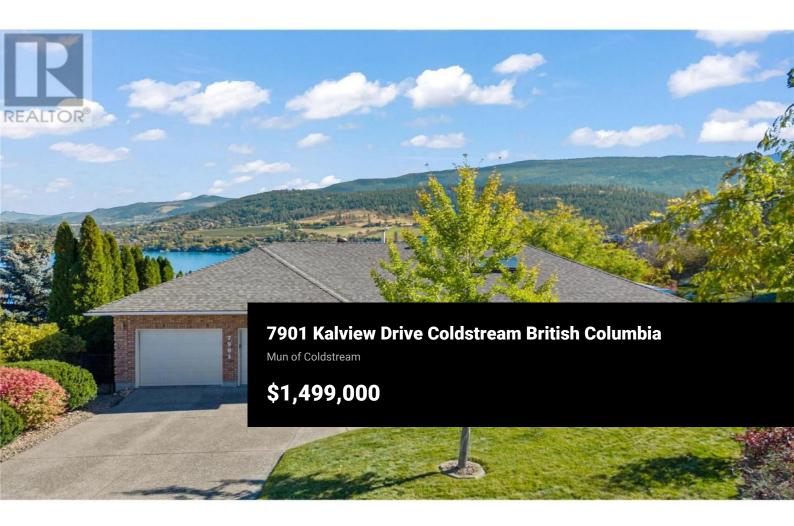

Welcome to 7901 Kalview Drive, a beautiful walk-out rancher in Coldstream with spectacular views of the Coldstream Valley, Monashee Mountains, and Kalamalka Lake. This 4-bedroom, 3-bathroom home offers a serene setting with a private, fully fenced yard--ideal for enjoying the stunning natural surroundings. Inside, large windows frame the breathtaking views throughout the main living areas. The primary bedroom features an ensuite with the same gorgeous vistas. Downstairs, you'll find additional living space perfect for guests or a family room, plus plenty of room for storage to keep everything organized. This home comes equipped with modern comforts including Gem Stone exterior lighting, an IAQ air sanitizer and purifier, a home humidification system, and reverse osmosis for purified water. Outside, the private yard provides a tranquil escape, perfect for relaxing or hosting gatherings. Located in a peaceful neighborhood close to schools, parks, and local amenities, 7901 Kalview Drive offers the perfect balance of privacy, comfort, and convenience. Experience all this home has to offer with unparalleled views and thoughtful upgrades designed for your well-being. (id:6769)