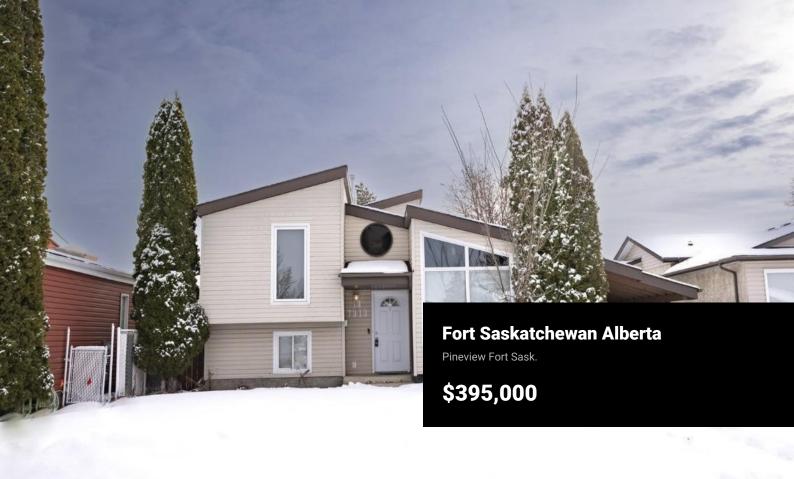

Judicial Sale - Incredible Opportunity! Discover the charm of this 4-level split home, offering 1,018 sq. ft. above grade and 700 sq. ft. below, nestled in a quiet cul-de-sac. The open-concept main level boasts vaulted wood-paneled ceilings. Featuring 3 bedrooms & 2 full bathrooms, this home has seen key updates, including furnace, hot water heater, newer windows, exterior doors, shingles, and siding. Enjoy year-round comfort with air conditioning & wood-burning stone fireplace. Step outside to a large, private South-facing yard, complete with a deck, & fire pit-perfect for unwinding. Conveniently located near schools, parks, transit, amenities, Dow Centennial Centre, a spray park & scenic bike paths. Whether you're looking for a family home, an investment property or a downsizing option, this home has incredible potential. Needs some TLC, add your personal touch and make it shine! (id:6769)