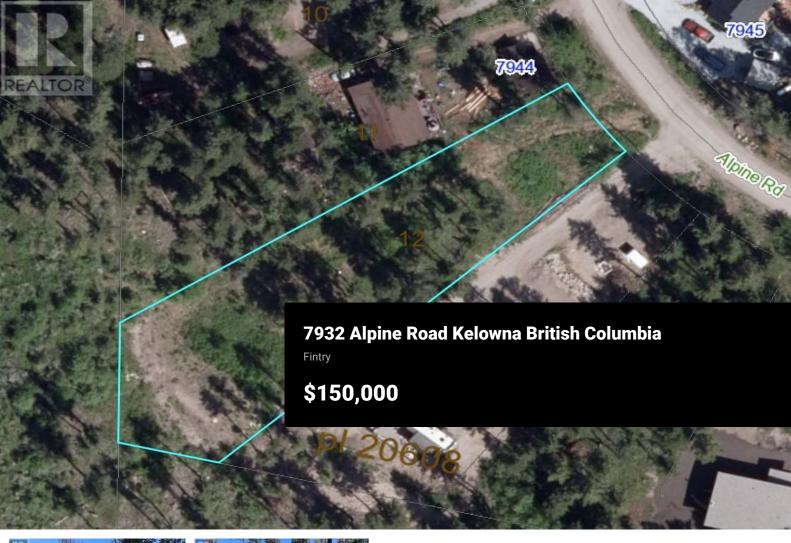

Escape the daily grind and discover your dream home at Valley of the Sun. Nestled between Kelowna and Vernon, this peaceful community offers easy access to a variety of recreational amenities. This picturesque, gently sloping wooded lot spans just over half an acre and is ready for your creative vision. With no design or timeline restrictions, you have the freedom to choose your own builder. The park-like setting provides close proximity to beaches, parks, boat launches, trails, and more. Explore the potential of this exceptional lot today. (id:6769)