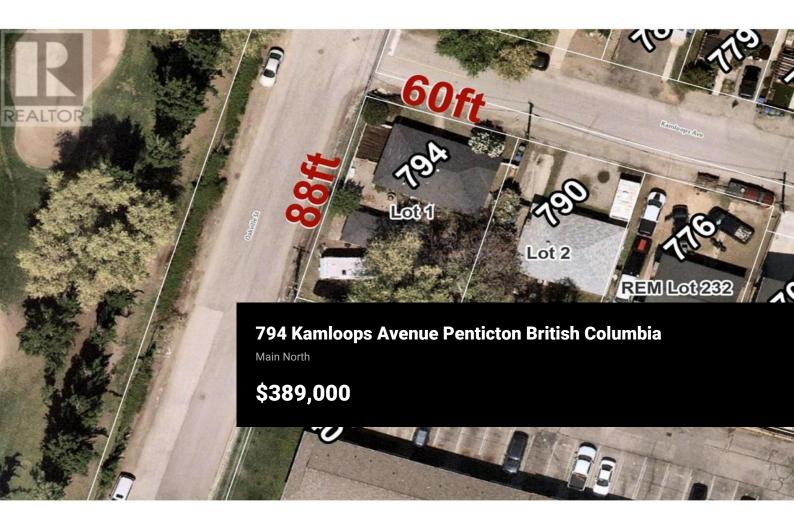

COURT-ordered SALE: ATTENTION BUILDERS/DEVELOPERS/INVESTORS? This is a 0.123 acre corner lot with a R4-S zoning (R4S - Small Scale Multi-Unit Residential - Small Lot) which could potentially allow up to 4 units. They would have a Penticton Golf and Country Club course view along hole #11! This property is being SOLD for lot value, but has a dwelling and detached garage that could possibly be renovated by an ambitious individual! The real value is in the redevelopment... The dwelling has had interior damage from a recent fire and is now all boarded up. Close to schools, South Okanagan Event Centre, Penticton Community Centre, shopping, golf course, and more. SUBJECT to FINAL COURT APPROVAL, and is SOLD AS IS, WHERE IS! (id:6769)