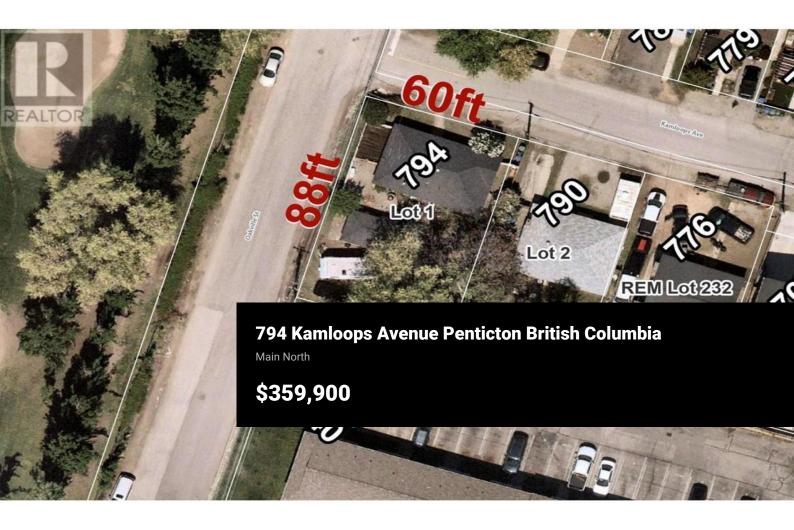

ACCEPTED OFFER in PLACE, GOING to COURT SOON! COURT-ordered Foreclosure: ATTENTION BUILDERS/DEVELOPERS/INVESTORS? This is a 0.123 acre corner lot with a R4-S zoning (R4S - Small Scale Multi-Unit Residential - Small Lot) which could potentially allow up to 4 units. They would have a Penticton Golf and Country Club course view along hole #11! This property is being SOLD for lot value, but has a dwelling and detached garage that could possibly be renovated by an ambitious individual! The real value is in the redevelopment... The dwelling has had interior damage from a recent fire and is now all boarded up. Close to schools, South Okanagan Event Centre, Penticton Community Centre, shopping, golf course, and more. SUBJECT to FINAL COURT APPROVAL, and is SOLD AS IS, WHERE IS! (id:6769)