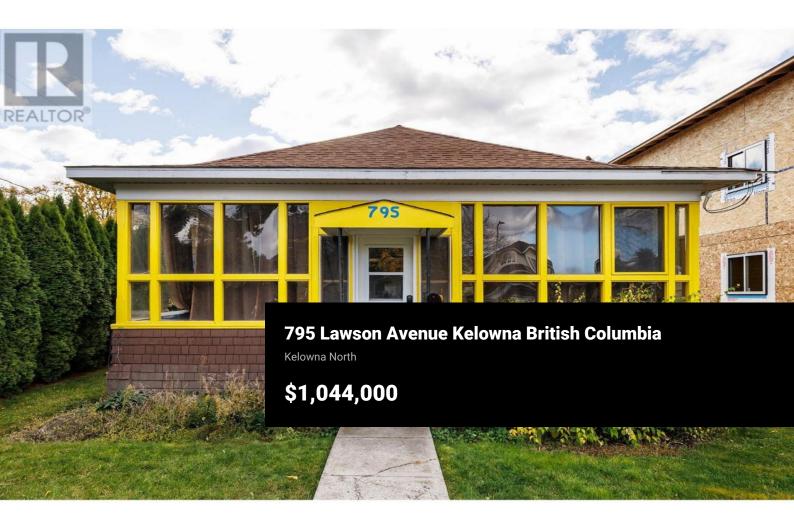

Attention Investors / developers! Seize an unparalleled opportunity at this impressive 6,534 square foot corner lot, ideally situated in one of Downtown Kelowna's most desirable and rapidly revitalizing areas. With an MF1 zoning designation, this property is a prime canvas for multi-family residences, offering exceptional potential for your next project. The existing house and large detached garage offer immediate holding income as you plan your development, or can be a base for initial planning. This isn't just a property; it's a chance to capitalize on a fantastic investment in a vibrant, growth-oriented neighborhood that's currently experiencing an influx of new builds. You'll be just a short walk from the bustling downtown core, where you can enjoy an array of shopping, diverse dining, cultural experiences, and beautiful Okanagan Lake beaches, all with convenient public transit access. The upcoming UBCO campus is set to further enhance the area's appeal and future demand. The lot's strategic corner location, at the intersection of an alley, allows for access from three sides, presenting numerous versatile development opportunities. For added convenience, Kelowna International Airport (YLW) and Okanagan Lake are each only a short quick 15-20 minute drive, ensuring easy access to both travel and local recreation. Don't miss out on this exceptional chance to make your mark...