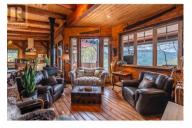

Welcome to your piece of paradise. This 11.4 acre custom built home has stunning views, piece and quiet surrounded by nature. This home offers 2 bedroom 2 bathrooms with open concept living and room to expand. Sit and relax on your covered deck while you enjoy the views. New features include; Blaze King wood burning fireplace, washer/dryer, fridge, range and dishwasher. There is a lean to attached to the home, large shed and a foundation and the initial start for an addition. This property is 27km to Penticton, steps away from Twin Lakes golf course and a short drive to Apex Mountain ski resort. Ideal property to start your very own homestead. A 600 foot drilled well for water. (id:6769)