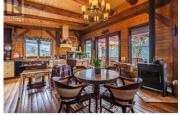

Welcome to your piece of paradise. This 11.4 acre custom built home has stunning views, piece and quiet surrounded by nature. This home offers 2 bedroom 2 bathrooms with open concept living and room to expand. Sit and relax on your covered deck while you enjoy the views. New features include; Blaze King wood burning fireplace, washer/dryer, fridge, range and dishwasher. There is a lean to attached to the home, large shed and a foundation and the initial start for an addition. This property is 27km to Penticton, steps away from Twin Lakes golf course and a short drive to Apex Mountain ski resort. Ideal property to start your very own homestead. A 600 foot drilled well for water. (id:6769)