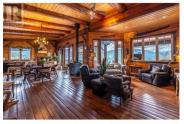

Welcome to your piece of paradise. This 11.4 acre custom built home has stunning views, piece and quiet surrounded by nature. This home offers 2 bedroom 2 bathrooms with open concept living and room to expand. Sit and relax on your covered deck while you enjoy the views. New features include; Blaze King wood burning fireplace, washer/dryer, fridge, range and dishwasher. There is a lean to attached to the home, large shed and a foundation and the initial start for an addition. This property is 27km to Penticton, steps away from Twin Lakes golf course and a short drive to Apex Mountain ski resort. Ideal property to start your very own homestead. A 600 foot drilled well for water. (id:6769)