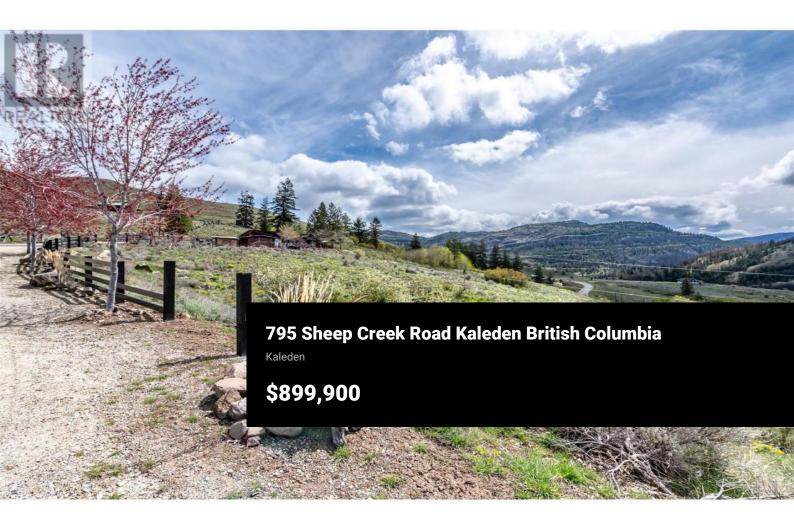

Welcome to your piece of paradise. This 11.4 acre custom built home has stunning views, piece and quiet surrounded by nature. This home offers 2 bedroom 2 bathrooms with open concept living and room to expand. Sit and relax on your covered deck while you enjoy the views. New features include; Blaze King wood burning fireplace, washer/dryer, fridge, range and dishwasher. There is a lean to attached to the home, large shed and a foundation and the initial start for an addition. This property is 27km to Penticton, steps away from Twin Lakes golf course and a short drive to Apex Mountain ski resort. Ideal property to start your very own homestead. A 600 foot drilled well for water. (id:6769)