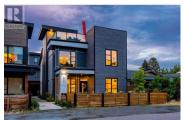

2,200 square foot fully-detached executive townhome in the Pandosy area of Kelowna. With over \$100,000 in upgrades from the original developer, this unit offers all the bells and whistles one would expect. On the main floor, there is a Scandinavian-style kitchen with a pantry, stainless steel appliances, waterfall island, and a wine bar area. The living room offers a gas fireplace with black matte tiles from floor to ceiling. Custom light fixtures throughout, with Lutron embedded throughout for smart-home capabilities. There is an office/den on the main floor (could be used as a fourth bedroom), as well as a large front patio space. This unit features an attached garage with access from the laneway, as well as a paved driveway to accommodate up to three additional vehicles. The second floor offers two bedrooms, serviced by a full bathroom, a loft-style office with a feature wall, laundry, and a spacious master bedroom with a walk-in closet, and ensuite with in-floor heating. The 1,000+ square foot roof-top patio includes an oversized hot-tub, outdoor kitchen with BBQ, sink, fridge and ice maker, and irrigation system to accommodate a roof-top garden to surround your fire pit area. Sonos speakers throughout, allowing for music on all levels of the residence. Great for retirees or a young family! Walking distance to Pandosy Village and all the amenities Kelowna has to offer. (...