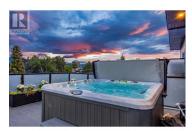

2,200 square foot fully-detached executive townhome in the Pandosy area of Kelowna. With over \$100,000 in upgrades from the original developer, this unit offers all the bells and whistles one would expect. On the main floor, there is a Scandinavian-style kitchen with a pantry, stainless steel appliances, waterfall island, and a wine bar area. The living room offers a gas fireplace with black matte tiles from floor to ceiling. Custom light fixtures throughout, with Lutron embedded throughout for smart-home capabilities. There is an office/den on the main floor (could be used as a fourth bedroom), as well as a large front patio space. This unit features an attached garage with access from the laneway, as well as a paved driveway to accommodate up to three additional vehicles. The second floor offers two bedrooms, serviced by a full bathroom, a loft-style office with a feature wall, laundry, and a spacious master bedroom with a walk-in closet, and ensuite with in-floor heating. The 1,000+ square foot roof-top patio includes an oversized hot-tub, outdoor kitchen with BBQ, sink, fridge and ice maker, and irrigation system to accommodate a roof-top garden to surround your fire pit area. Sonos speakers throughout, allowing for music on all levels of the residence. Great for retirees or a young family! Walking distance to Pandosy Village and all the amenities Kelowna has to offer. (...