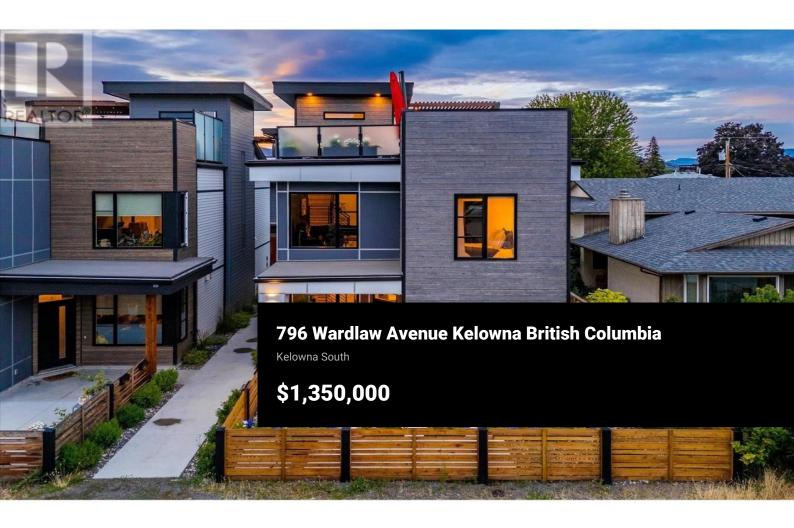

2,200 square foot fully-detached executive townhome in the Pandosy area of Kelowna. With over \$100,000 in upgrades from the original developer, this unit offers all the bells and whistles one would expect. On the main floor, there is a Scandinavian-style kitchen with a pantry, stainless steel appliances, waterfall island, and a wine bar area. The living room offers a gas fireplace with black matte tiles from floor to ceiling. Custom light fixtures throughout, with Lutron embedded throughout for smart-home capabilities. There is an office/den on the main floor (could be used as a fourth bedroom), as well as a large front patio space. This unit features an attached garage with access from the laneway, as well as a paved driveway to accommodate up to three additional vehicles. The second floor offers two bedrooms, serviced by a full bathroom, a loft-style office with a feature wall, laundry, and a spacious master bedroom with a walk-in closet, and ensuite with in-floor heating. The 1,000+ square foot roof-top patio includes an oversized hot-tub, outdoor kitchen with BBQ, sink, fridge and ice maker, and irrigation system to accommodate a roof-top garden to surround your fire pit area. Sonos speakers throughout, allowing for music on all levels of the residence. Great for retirees or a young family! Walking distance to Pandosy Village and all the amenities Kelowna has to offer. (...