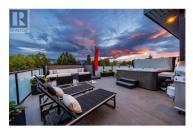

2,200 square foot fully-detached executive townhome in the Pandosy area of Kelowna. With over \$100,000 in upgrades from the original developer, this unit offers all the bells and whistles one would expect. On the main floor, there is a Scandinavian-style kitchen with a pantry, stainless steel appliances, waterfall island, and a wine bar area. The living room offers a gas fireplace with black matte tiles from floor to ceiling. Custom light fixtures throughout, with Lutron embedded throughout for smart-home capabilities. There is an office/den on the main floor (could be used as a fourth bedroom), as well as a large front patio space. This unit features an attached garage with access from the laneway, as well as a paved driveway to accommodate up to three additional vehicles. The second floor offers two bedrooms, serviced by a full bathroom, a loft-style office with a feature wall, laundry, and a spacious master bedroom with a walk-in closet, and ensuite with in-floor heating. The 1,000+ square foot roof-top patio includes an oversized hot-tub, outdoor kitchen with BBQ, sink, fridge and ice maker, and irrigation system to accommodate a roof-top garden to surround your fire pit area. Sonos speakers throughout, allowing for music on all levels of the residence. Great for retirees or a young family! Walking distance to Pandosy Village and all the amenities Kelowna has to offer. (...