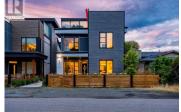

2,200 square foot fully-detached executive townhome in the Pandosy area of Kelowna. With over \$100,000 in upgrades from the original developer, this unit offers all the bells and whistles one would expect. On the main floor, there is a Scandinavian-style kitchen with a pantry, stainless steel appliances, waterfall island, and a wine bar area. The living room offers a gas fireplace with black matte tiles from floor to ceiling. Custom light fixtures throughout, with Lutron embedded throughout for smart-home capabilities. There is an office/den on the main floor (could be used as a fourth bedroom), as well as a large front patio space. This unit features an attached garage with access from the laneway, as well as a paved driveway to accommodate up to three additional vehicles. The second floor offers two bedrooms, serviced by a full bathroom, a loft-style office with a feature wall, laundry, and a spacious master bedroom with a walk-in closet, and ensuite with in-floor heating. The 1,000+ square foot roof-top patio includes an oversized hot-tub, outdoor kitchen with BBQ, sink, fridge and ice maker, and irrigation system to accommodate a roof-top garden to surround your fire pit area. Sonos speakers throughout, allowing for music on all levels of the residence. Great for retirees or a young family! Walking distance to Pandosy Village and all the amenities Kelowna has to offer. (...