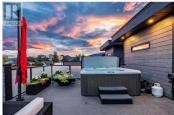

2,200 square foot fully-detached executive townhome in the Pandosy area of Kelowna. With over \$100,000 in upgrades from the original developer, this unit offers all the bells and whistles one would expect. On the main floor, there is a Scandinavian-style kitchen with a pantry, stainless steel appliances, waterfall island, and a wine bar area. The living room offers a gas fireplace with black matte tiles from floor to ceiling. Custom light fixtures throughout, with Lutron embedded throughout for smart-home capabilities. There is an office/den on the main floor (could be used as a fourth bedroom), as well as a large front patio space. This unit features an attached garage with access from the laneway, as well as a paved driveway to accommodate up to three additional vehicles. The second floor offers two bedrooms, serviced by a full bathroom, a loft-style office with a feature wall, laundry, and a spacious master bedroom with a walk-in closet, and ensuite with in-floor heating. The 1,000+ square foot roof-top patio includes an oversized hot-tub, outdoor kitchen with BBQ, sink, fridge and ice maker, and irrigation system to accommodate a roof-top garden to surround your fire pit area. Sonos speakers throughout, allowing for music on all levels of the residence. Great for retirees or a young family! Walking distance to Pandosy Village and all the amenities Kelowna has to offer. (...