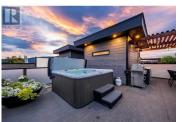

2,200 square foot fully-detached executive townhome in the Pandosy area of Kelowna. With over \$100,000 in upgrades from the original developer, this unit offers all the bells and whistles one would expect. On the main floor, there is a Scandinavian-style kitchen with a pantry, stainless steel appliances, waterfall island, and a wine bar area. The living room offers a gas fireplace with black matte tiles from floor to ceiling. Custom light fixtures throughout, with Lutron embedded throughout for smart-home capabilities. There is an office/den on the main floor (could be used as a fourth bedroom), as well as a large front patio space. This unit features an attached garage with access from the laneway, as well as a paved driveway to accommodate up to three additional vehicles. The second floor offers two bedrooms, serviced by a full bathroom, a loft-style office with a feature wall, laundry, and a spacious master bedroom with a walk-in closet, and ensuite with in-floor heating. The 1,000+ square foot roof-top patio includes an oversized hot-tub, outdoor kitchen with BBQ, sink, fridge and ice maker, and irrigation system to accommodate a roof-top garden to surround your fire pit area. Sonos speakers throughout, allowing for music on all levels of the residence. Great for retirees or a young family! Walking distance to Pandosy Village and all the amenities Kelowna has to offer. (...