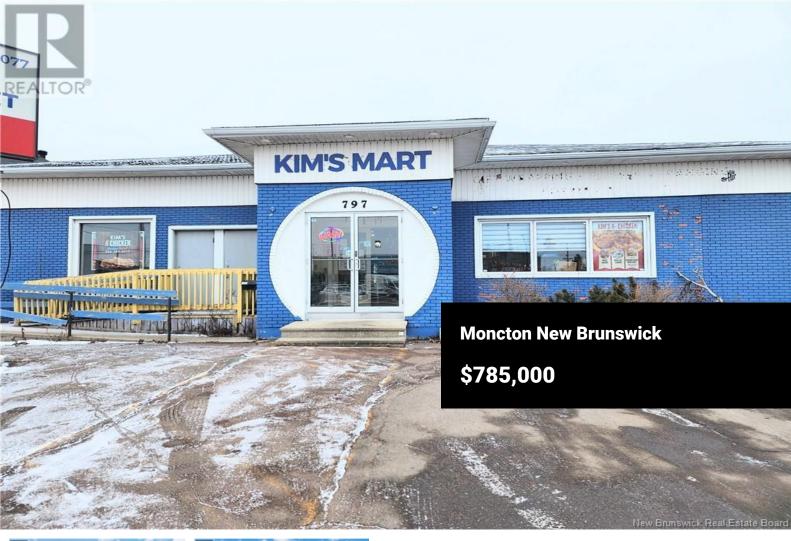

BUILDING ONLY Prime Commercial Building on Corner Lot in High-Traffic Location on Mountain Rd. This fully renovated commercial property offers an outstanding investment opportunity on one of Monctons most visible and heavily traveled roads. Ideally positioned on a corner lot, it benefits from excellent accessibility and unparalleled exposure, making it an ideal location for diverse commercial ventures. Surrounded by thriving businesses, residential neighborhoods, grocery stores, shopping centers, and entertainment options, the property is also conveniently located near public transportation and recreational spaces. The building features a main-floor dining area with seating for over 80 guests, complemented by fully equipped commercial kitchens on both the main and lower levels. Both spaces are tenanted, generating consistent rental income. The property also includes a spacious parking lot with 22 dedicated spaces, ensuring convenience for tenants and their customers. With updated electrical and plumbing systems, this property is ready to meet the needs of modern business operations. For those with an eye on future development, it can also be purchased with MLS #111156, offering additional land to enhance its potential. This is a rare opportunity to secure a high-performing commercial property in one of Monctons most sought-after locations. Contact your realtor today to lear...