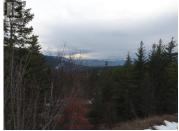

40 ACRES in The Coveted BX Area - Development Potential with Breathtaking Views. Welcome to a rare opportunity in the heart of the highly sought-after BX area! This 40-acre parcel of land offers incredible development potential, making it a perfect investment for developers, dream home builders, or those seeking the ultimate private escape. Unmatched Views - Take in stunning panoramic vistas of nature, mountain ranges, and even the shimmering waters of Kalamalka Lake. This is the kind of setting where every sunrise and sunset feels like a masterpiece. Nature Meets Convenience - Enjoy the peace and privacy of acreage living, all just 10 minutes to downtown Vernon and essential amenities. Family Friendly Location - BX Elementary School is conveniently located at the base of the hill, with school bus pickup conveniently at Wallace and Silver Star Road. This is an ideal setting for families looking for space to roam and room to grow. Four-Season Playground - Only 15 minutes to Silver Star Mountain Resort and Sovereign Lake Nordic Centre, where world-class skiing, snowboarding, snowshoeing, and Canada's premier cross-country skiing and downhill/cross-country biking trails await. Embrace the Okanagan summer with nearby beaches, endless hiking, walking, and biking trails and of course, the amazing Okanagan Rail Trail. Whether you're looking to develop, build your dream estate, or hol...