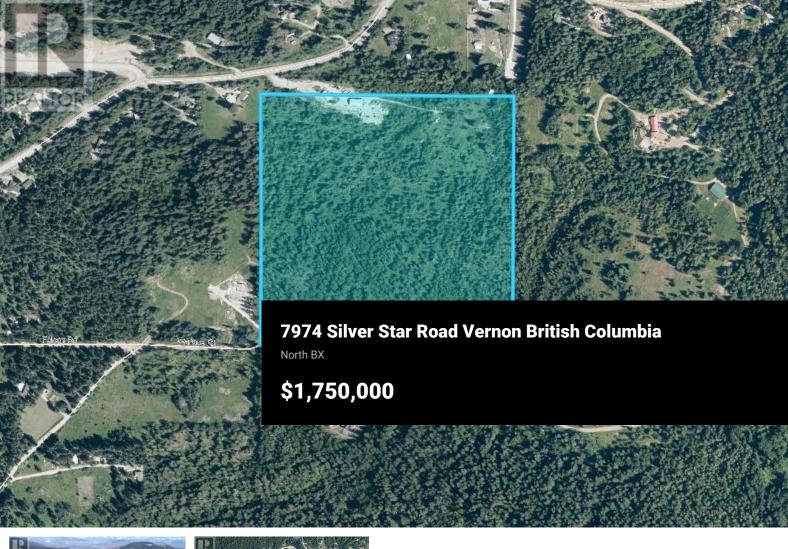

40 ACRES in The Coveted BX Area - Development Potential with Breathtaking Views. Welcome to a rare opportunity in the heart of the highly sought-after BX area! This 40-acre parcel of land offers incredible development potential, making it a perfect investment for developers, dream home builders, or those seeking the ultimate private escape. Unmatched Views - Take in stunning panoramic vistas of nature, mountain ranges, and even the shimmering waters of Kalamalka Lake. This is the kind of setting where every sunrise and sunset feels like a masterpiece. Nature Meets Convenience - Enjoy the peace and privacy of acreage living, all just 10 minutes to downtown Vernon and essential amenities. Family Friendly Location - BX Elementary School is conveniently located at the base of the hill, with school bus pickup conveniently at Wallace and Silver Star Road. This is an ideal setting for families looking for space to roam and room to grow. Four-Season Playground - Only 15 minutes to Silver Star Mountain Resort and Sovereign Lake Nordic Centre, where world-class skiing, snowboarding, snowshoeing, and Canada's premier cross-country skiing and downhill/cross-country biking trails await. Embrace the Okanagan summer with nearby beaches, endless hiking, walking, and biking trails and of course, the amazing Okanagan Rail Trail. Whether you're looking to develop, build your dream estate, or hol...