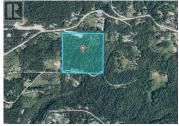

40 ACRES in The Coveted BX Area - Development Potential with Breathtaking Views. Welcome to a rare opportunity in the heart of the highly sought-after BX area! This 40-acre parcel of land offers incredible development potential, making it a perfect investment for developers, dream home builders, or those seeking the ultimate private escape. Unmatched Views - Take in stunning panoramic vistas of nature, mountain ranges, and even the shimmering waters of Kalamalka Lake. This is the kind of setting where every sunrise and sunset feels like a masterpiece. Nature Meets Convenience - Enjoy the peace and privacy of acreage living, all just 10 minutes to downtown Vernon and essential amenities. Family Friendly Location - BX Elementary School is conveniently located at the base of the hill, with school bus pickup conveniently at Wallace and Silver Star Road. This is an ideal setting for families looking for space to roam and room to grow. Four-Season Playground - Only 15 minutes to Silver Star Mountain Resort and Sovereign Lake Nordic Centre, where world-class skiing, snowboarding, snowshoeing, and Canada's premier cross-country skiing and downhill/cross-country biking trails await. Embrace the Okanagan summer with nearby beaches, endless hiking, walking, and biking trails and of course, the amazing Okanagan Rail Trail. Whether you're looking to develop, build your dream estate, or hol...