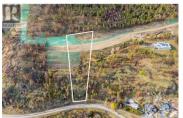

Welcome to Knights View Estates, the Okanagan's newest collection of premier estate lots! This gated, private community will offer 9 oversized lots at a minimum of 2.49 acres in size, all with incredible lake and city views while being just a 10 minute drive to downtown Kelowna. These lots have unobstructed views of Downtown Kelowna and are elevated off the water to create clear sightlines of Okanagan Lake below. At night, enjoy some of the best city views that the Okanagan has to offer. To the west, enjoy direct access to parkland, guaranteeing privacy. The lots offer prepared, flat building profiles accessible by a paved private strata road that allows for a sizeable estate-style home, and are serviced with water, electrical, gas, and cable. The lots will have substantial earthworks completed that shouldn't require additional blasting. Design guidelines are in place to ensure a high standard of building, landscaping, etc yet are not restrictive to an exact style of architecture. Lot 8, boasting 2.51 acres, offers approximately 172' of frontage and a +/- 7,685 square foot building area, allowing for a substantial, linear home. However, this lot also gets the benefit of a hammerhead turnaround to the South, allowing even more design options with extra side-access possibilities for a secondary garage while providing a built-in buffer for privacy. Freehold title! Filed disclos...