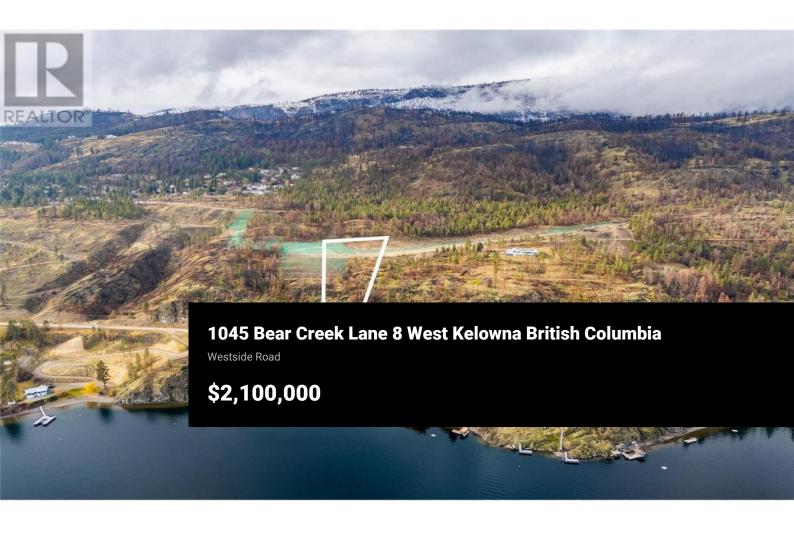

Welcome to Knights View Estates, the Okanagan's newest collection of premier estate lots! This gated, private community will offer 9 oversized lots at a minimum of 2.49 acres in size, all with incredible lake and city views while being just a 10 minute drive to downtown Kelowna. These lots have unobstructed views of Downtown Kelowna and are elevated off the water to create clear sightlines of Okanagan Lake below. At night, enjoy some of the best city views that the Okanagan has to offer. To the west, enjoy direct access to parkland, guaranteeing privacy. The lots offer prepared, flat building profiles accessible by a paved private strata road that allows for a sizeable estate-style home, and are serviced with water, electrical, gas, and cable. The lots will have substantial earthworks completed that shouldn't require additional blasting. Design guidelines are in place to ensure a high standard of building, landscaping, etc yet are not restrictive to an exact style of architecture. Lot 8, boasting 2.51 acres, offers approximately 172' of frontage and a +/- 7,685 square foot building area, allowing for a substantial, linear home. However, this lot also gets the benefit of a hammerhead turnaround to the South, allowing even more design options with extra side-access possibilities for a secondary garage while providing a built-in buffer for privacy. Freehold title! Filed disclos...