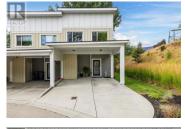

ONE OF A KIND LOCATION! 3 Bedroom 1450 sqft Townhome CORNER UNIT with YARD, PRIVACY, & WALKING DISTANCE TO DOWNTOWN. There is no other location quite like this - enjoy being walking distance to Kelowna's brewery district, Knox mountain hiking trails, Bright Jenny coffee shop and many more endless amenities. This wonderfully maintain end unit in the highly sought after Eleven70 townhome complex, provides a quiet, serene setting surrounded with lush trees & nature. Inside this meticulously maintained home you are greeted with open concept living & brand new LVP flooring. The kitchen, adorned with granite countertops, ample cabinetry plus a PANTRY, flows seamlessly into the dedicated dining & living space. With patio sliding doors out to your back yard oasis, you can relax & entertain with a large patio space, BBQ area & bass hookup, lawn area & garden box. Upstairs takes you to all 3 generous sized bedrooms & a primary with a walk-in-closest and ensuite. This townhome is a MUST SEE & appreciate the unique location and how well this home has been looked after. The added bonus of GEOTHERMAL results in LOWER MONTHLY COSTS for power and gas! This is one you do not want to miss!! (id:6769)