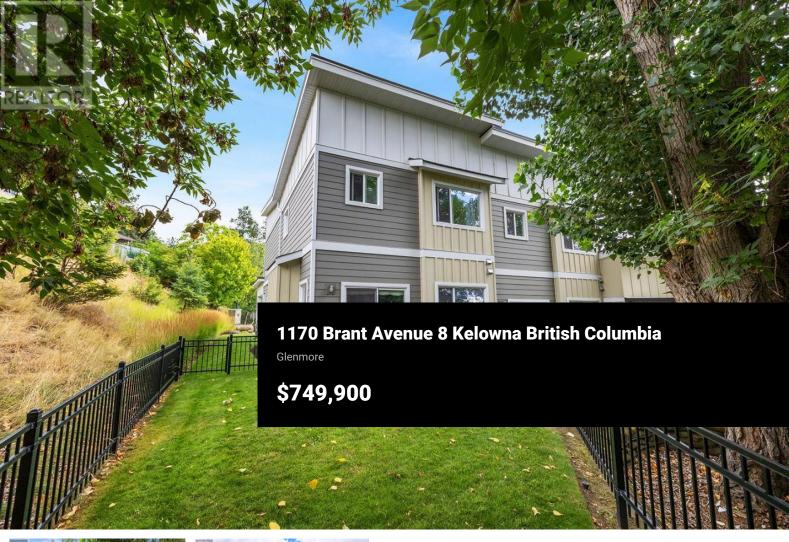

ONE OF A KIND LOCATION! 3 Bedroom 1450 sqft Townhome CORNER UNIT with YARD, PRIVACY, & WALKING DISTANCE TO DOWNTOWN. There is no other location quite like this - enjoy being walking distance to Kelowna's brewery district, Knox mountain hiking trails, Bright Jenny coffee shop and many more endless amenities. This wonderfully maintain end unit in the highly sought after Eleven70 townhome complex, provides a quiet, serene setting surrounded with lush trees & nature. Inside this meticulously maintained home you are greeted with open concept living & brand new LVP flooring. The kitchen, adorned with granite countertops, ample cabinetry plus a PANTRY, flows seamlessly into the dedicated dining & living space. With patio sliding doors out to your back yard oasis, you can relax & entertain with a large patio space, BBQ area & bass hookup, lawn area & garden box. Upstairs takes you to all 3 generous sized bedrooms & a primary with a walk-in-closest and ensuite. This townhome is a MUST SEE & appreciate the unique location and how well this home has been looked after. The added bonus of GEOTHERMAL results in LOWER MONTHLY COSTS for power and gas! This is one you do not want to miss!! (id:6769)