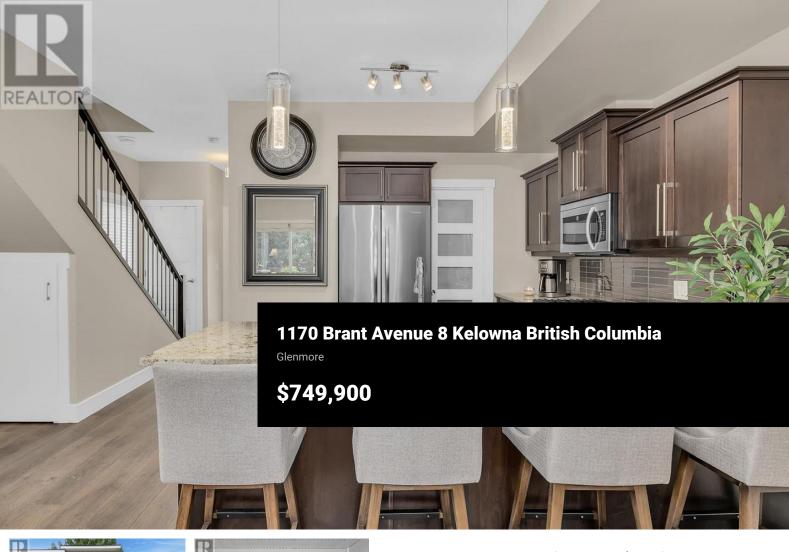

ONE OF A KIND LOCATION! 3 Bedroom 1450 sqft Townhome CORNER UNIT with YARD, PRIVACY, & WALKING DISTANCE TO DOWNTOWN. There is no other location quite like this - enjoy being walking distance to Kelowna's brewery district, Knox mountain hiking trails, Bright Jenny coffee shop and many more endless amenities. This wonderfully maintain end unit in the highly sought after Eleven70 townhome complex, provides a quiet, serene setting surrounded with lush trees & nature. Inside this meticulously maintained home you are greeted with open concept living & new LVP flooring. The kitchen, adorned with granite countertops, ample cabinetry plus a PANTRY, flows seamlessly into the dedicated dining & living space. With patio sliding doors out to your back yard oasis, you can relax & entertain with a large patio space, BBQ area & gas hookup, lawn area & garden box. Upstairs takes you to all 3 generous sized bedrooms & a primary with a walk-in-closest and ensuite. This townhome is a MUST SEE & appreciate the unique location and how well this home has been looked after. The added bonus of GEOTHERMAL results in LOWER MONTHLY COSTS for power and gas! This is one you do not want to miss. (id:6769)