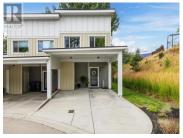

ONE OF A KIND LOCATION! 3 Bedroom 1450 sqft Townhome CORNER UNIT with YARD, PRIVACY, & WALKING DISTANCE TO DOWNTOWN. There is no other location quite like this - enjoy being walking distance to Kelowna's brewery district, Knox mountain hiking trails, Bright Jenny coffee shop and many more endless amenities. This wonderfully maintain end unit in the highly sought after Eleven70 townhome complex, provides a quiet, serene setting surrounded with lush trees & nature. Inside this meticulously maintained home you are greeted with open concept living & new LVP flooring. The kitchen, adorned with granite countertops, ample cabinetry plus a PANTRY, flows seamlessly into the dedicated dining & living space. With patio sliding doors out to your back yard oasis, you can relax & entertain with a large patio space, BBQ area & gas hookup, lawn area & garden box. Upstairs takes you to all 3 generous sized bedrooms & a primary with a walk-in-closest and ensuite. This townhome is a MUST SEE & appreciate the unique location and how well this home has been looked after. The added bonus of GEOTHERMAL results in LOWER MONTHLY COSTS for power and gas! This is one you do not want to miss. (id:6769)