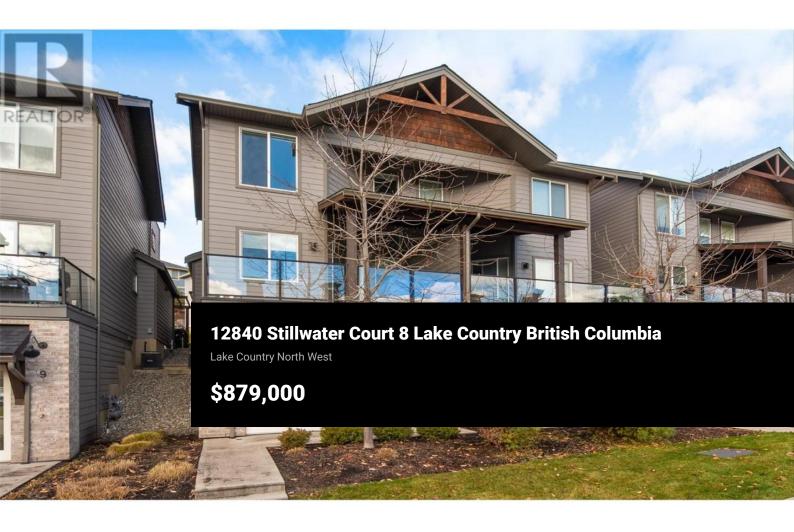

Ultimate Upscale Townhome in ""The Lakes"", Designed for both home and convenience! This 3 bedroom & Den, 4 bathroom townhome in Lake Country's ""Village at Stillwater"" showcases about 2000 sf of residence with additional 1200 sf of Bonus ""secondary use"" commercial space with it's own curbside entrance & 2pc bathroom below. Found in the heart of Lake Country's premiere ""Lakes"" Community, this home is all about Work/Life Balance & Lifestyle. Walking distance to the trails of Spion Kop, minutes to Pelmwash Parkway & the Okanagan Rail Trail, nestled in a Newer Residential area with plenty of play parks, mature landscape, abundant green spaces, as well as some nearby Small commercial enterprises for added convenience. Built in 2017, this bright spacious plan & fresh welcoming decor reads as Main floor, open concept living with a Beautiful White on White Kitchen w/ Quartz counters, S/S appliances, Island & Pantry. The Living Room with access to a really nice sized covered Deck plus an Office/Den are all on one floor. Additionally, an Extra Family/Flex room, 4pc Bath, Laundry & 3 bedrooms; including the Primary Suite w/ Walk-In Closet & 4 pc Ensuite are on the second floor. The BONUS downstairs Rec/Office space is accessed from a stairway inside as well as curbside, currently being used as added living quarters for the main house. Not suitable; however, DC11 zoning all...